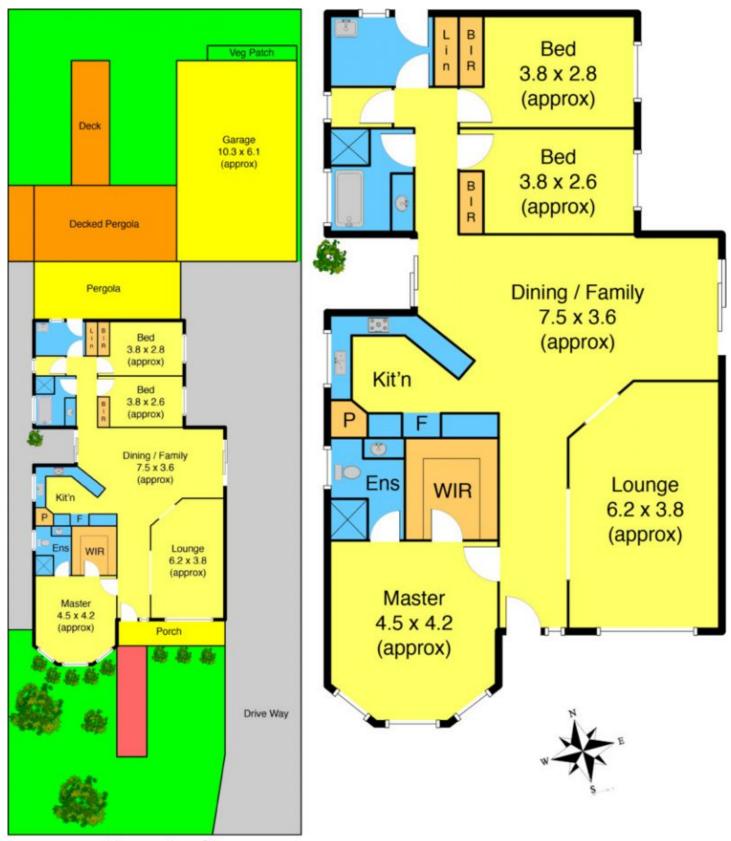

## **8 Alexander Close DELAHEY VIC**

Perfect in every way ,this character filled home makes living super easy with its ready to enjoy layout beautifully light and spacious with an air of casual elegance would be a joy to live in .Set amongst delightful landscaping and surrounded by a 603m2approx block size , this sun-filled home is both relaxed and private . Warm and inviting throughout this graceful home comprises modern kitchen with modern appliances, two living areas ,meals area overlooking and extending onto a vast undercover entertaining area with a huge four car garage and plenty off street parking .Completely comfortable with ducted heating ,evaporative cooling throughout the home . Make no mistake this home is gorgeous and a breath of fresh air to whomever is lucky enough to grab it!

3 2 4 4

Land Size: 603 sqm

View: https://www.ypa.com.au/7391087

Alexander CI