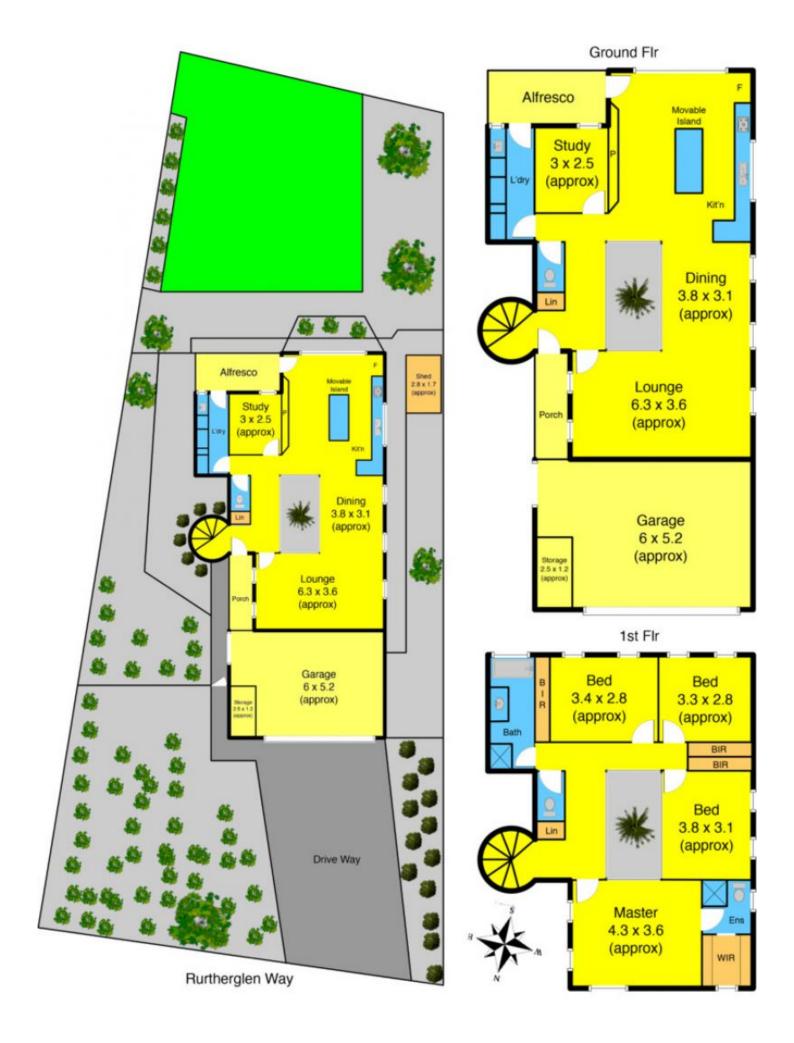

## 52 Rutherglen Way TAYLORS LAKES VIC

Contemporary, grand and sublime elegance merge with seamless perfection in this inspired family residence. Focusing on seamless indoor/outdoor living, the home has been designed, detailed and constructed with a meticulous eye, to capture and maximise a wealth of natural light without compromising on privacy.

In addition, this home features an amazing kitchen with a movable island bench that effortlessly interacts with the living, meals and outdoor area. A significant presentation with striking native gardens, this tranquil retreat enjoys a convenient location walking distance to the schools, parklands, shops and bus routes.

Lavishly appointed in every detail overlooking Taylors Lakes creek, this ex display home enjoys many resort facilities complete with a undercover alfresco area,