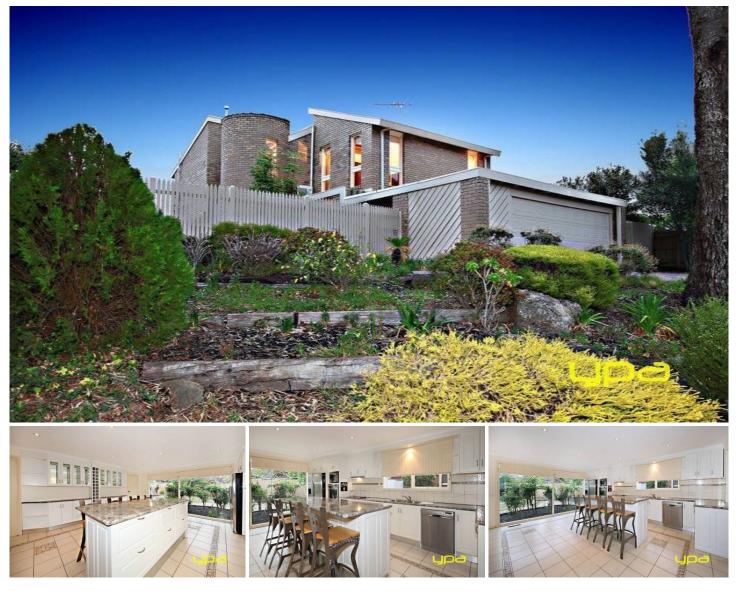

## 52 Rutherglen Way TAYLORS LAKES VIC

Contemporary, grand and sublime elegance merge with seamless perfection in this inspired family residence. Focusing on seamless indoor/outdoor living, the home has been designed, detailed and constructed with a meticulous eye, to capture and maximise a wealth of natural light without compromising on privacy.

In addition, this home features an amazing kitchen with a movable island bench that effortlessly interacts with the living, meals and outdoor area. A significant presentation with striking native gardens, this tranquil retreat enjoys a convenient location walking distance to the schools, parklands, shops and bus routes.

Lavishly appointed in every detail overlooking Taylors Lakes creek, this ex display home enjoys many resort facilities complete with a undercover alfresco area,