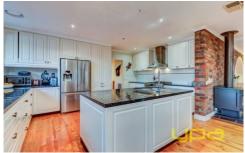

An impressive light-filled entrance welcomes you and reveals the open step down lounge/study leading to the updated hostess kitchen with stone benchtops and ample cupboard space adjoining the meals area. Also featuring a separate rumpus/theatre room equipped with projector and screen, this room overlooks the outdoor decked undercover entertainment area still leaving plenty of yard space.