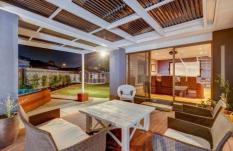

An impressive light-filled entrance welcomes you and reveals the open step down lounge/study leading to the updated hostess kitchen with stone benchtops and ample cupboard space adjoining the meals area. Also featuring a separate rumpus/theatre room equipped with projector and screen, this room overlooks the outdoor decked undercover entertainment area still leaving plenty of yard space.