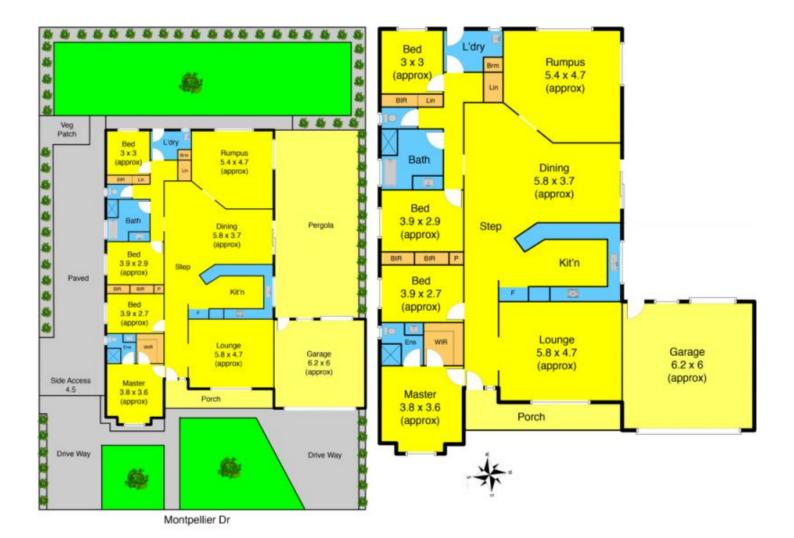

## 34 Montpellier Drive HILLSIDE VIC

This beautifully appointed residence showcases designer style throughout with light filled living spaces with an innovative design. Focusing on optimum privacy, space and easy care in/outdoor living, it makes an exceptional home for the entertainer .Immaculately presented and with an abundance of natural light, this striking home features plenty of space for your family without compromising on aesthetics. Boasting attractive floating flooring in the living areas and to all bedrooms. Spacious and contemporary, the kitchen features quality appliances ,huge bench space and plenty of storage. Other quality appointments include ducted heating and cooling and quality wall tiles in all bathrooms and amazing side access on the property that would suit the large caravan or trailer.Located in a quiet neighbourhood, this fabulous home enjoys a generous size block ideal for entertaining, the home enjoys a wide under cover alfresco dining, double garaging with drive access.