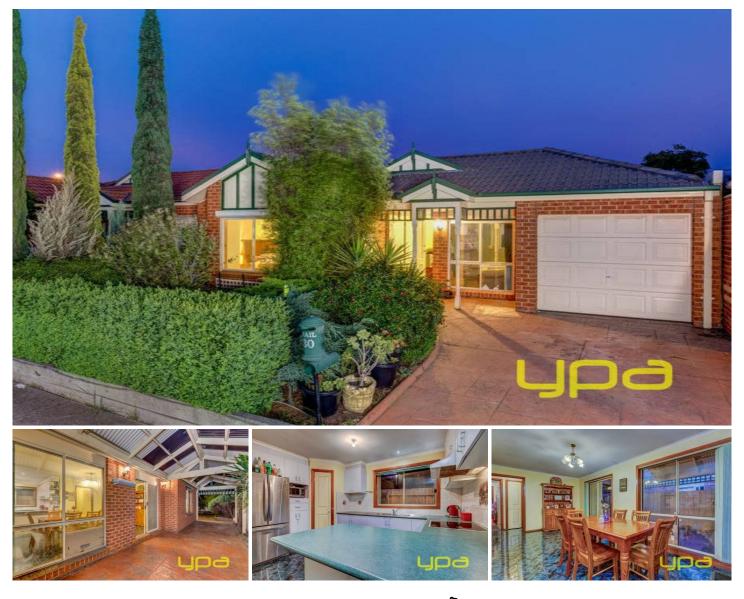

## **30 Vine Court HILLSIDE VIC**

Catering for all living requirements, this neat home offers style, comfort and convenience all in one. Enhanced by natural light, the open layout showcases a fantastic lifestyle for even the fussiest of buyers, featuring 3 bedrooms with BIRs, master with WIR and ENS, lounge on entrance, bright kitchen overlooking tiled meals/family area.

Step out to the generous sized undercover entertaining area, perfect all year round. Further attributes include heating, cooling, single garage with rear access and loads more. Call to arrange your inspection TODAY!