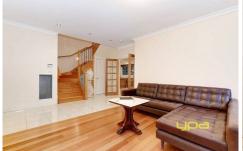

Features 4 great sized bedrooms upstairs, complete with walk in robes (master with ensuite and walk-in), plus study/5th bedroom with built in robe downstairs. Open formal lounge, generous kitchen with stone benchtops, SS appliances walk in pantry overlooking meals and 2nd living area. Outside you'll find the neatly done undercover area perfect for entertainment all year round.