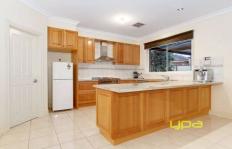

Features 4 great sized bedrooms upstairs, complete with walk in robes (master with ensuite and walk-in), plus study/5th bedroom with built in robe downstairs. Open formal lounge, generous kitchen with stone benchtops, SS appliances walk in pantry overlooking meals and 2nd living area. Outside you'll find the neatly done undercover area perfect for entertainment all year round.