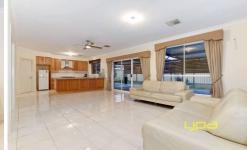

Features 4 great sized bedrooms upstairs, complete with walk in robes (master with ensuite and walk-in), plus study/5th bedroom with built in robe downstairs. Open formal lounge, generous kitchen with stone benchtops, SS appliances walk in pantry overlooking meals and 2nd living area. Outside you'll find the neatly done undercover area perfect for entertainment all year round.