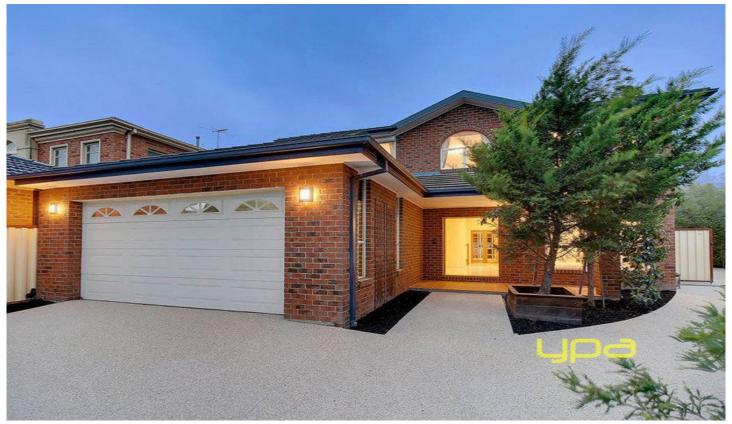

## **6 Nebula Court KEALBA VIC**

Stunningly presented, and complete from front-to-back, this attractive family home leaves nothing to do but sit back and enjoy. It's a cut above the rest, offering quality fixtures & fittings throughout, and meticulously maintained gardens, plus a host of extras to make life comfortable for years to come.

Includes huge double garage on remote, side access into a huge workshop, ducted heating, refrigerated cooling,

5 **4** 3 **4** 2 **4** 

**Price:** \$640,000

View: https://www.ypa.com.au/7391099