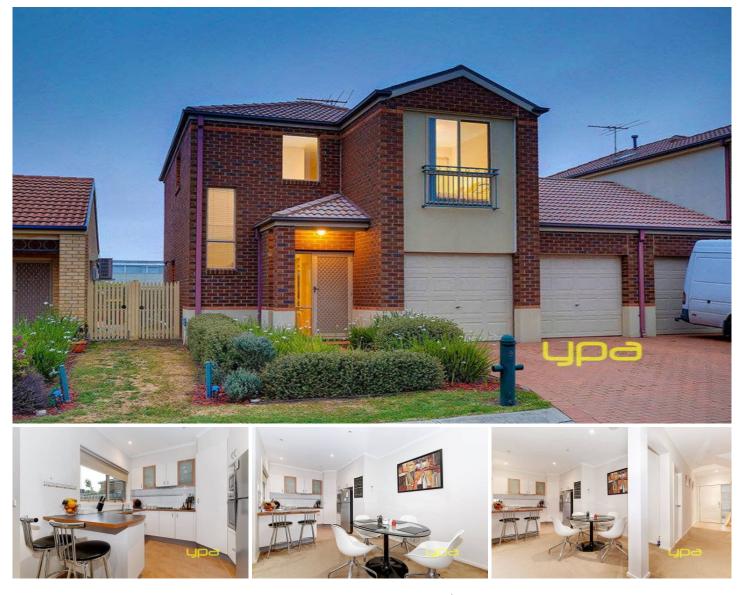

## 9 Amberlea Circuit TAYLORS HILL VIC

Set within a secure locale, this lovely townhouse offers the astute investor, first home buyer, downsizer or retiree the best of both worlds, modern comfort and easy maintenance. The home feature three good-size bedrooms all with BIR's (master with ensuite and walk-in), generous living area, and well-appointed kitchen adjoining meals area. Also comprises of ducted heating, 2 x split systems, double with internal access and courtyard great for entertaining. Set within walking distance to schools, public transport and Watervale shopping centre. Low-maintenance in the most convenient location, this is an exceptional buy!