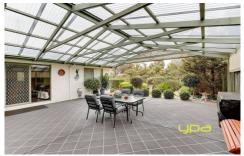

Stepping outside you'll find a undercover entertainment area, perfect all year round further complimented by a beautifully landscaped rear yard.

Includes a single garage (with rear drive-through), ducted heating, split system cooling, timber flooring and plenty of extras. There's no work left to be done, so once you move in, pop the kettle on!