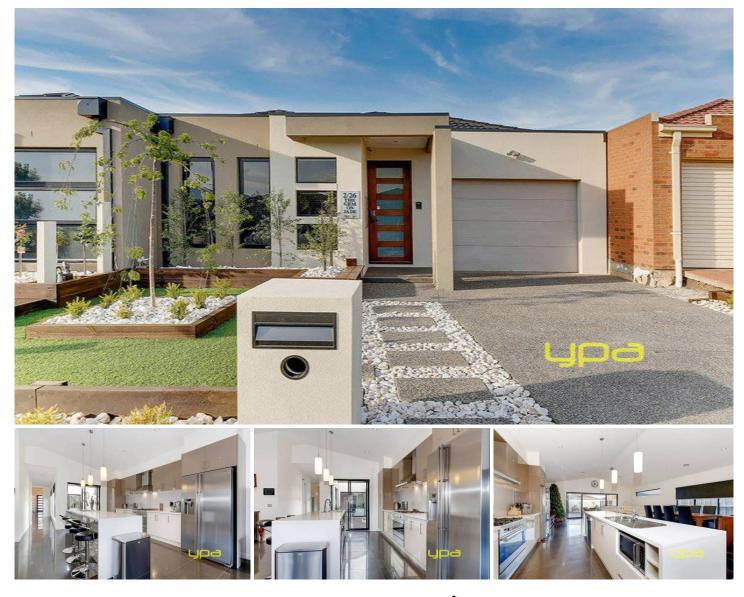

## 2/26 Jade Way HILLSIDE VIC

Why build! Its all here in this stylish modern home, much bigger than yous expect and complete from front to back. Only 3 years young, offering all the features most builders class as extras, such as soaring high ceilings, square-set cornices, porcelain tiles, Caesar stone benchtops and loads more!

Comprising 3 bedrooms all with built in robes, master with ensuite and walk in robe plus additional study nook with built in ceasar stone desk overlooking a separate courtyard. Spacious stunning kitchen SS appliances adjoining the tiled open-plan meals and large living area.

Step outside to the merbau decked alfresco area with built in BBQ overlooking low maintanance neat gardens. All this set on approximately 346m2 of land.