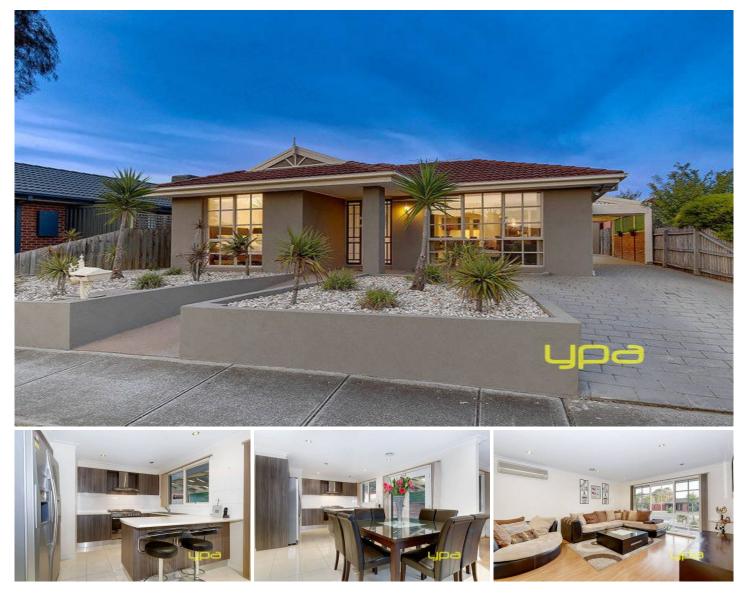

## **30 Aitken Drive DELAHEY VIC**

Situated in a quiet, friendly pocket, and only a short stroll to schools, bus stops, local shops and more, its the property built with a young family in mind.

Offering 4 bedrooms, all with robes, master with ensuite and walk-in, formal lounge on entrance with floorboards, stunning updated kitchen with SS appliances serving a large meals area.

Stepping outside youll find a great sized yard for the kids to run around, a single roller door which leads to a huge pergola, ready for summer parties, plus a workshop at the back providing extra car accommodation and a storage room.

Includes ducted heating, split system cooling, downlights and plenty of extras. Theres no work left to be done, so