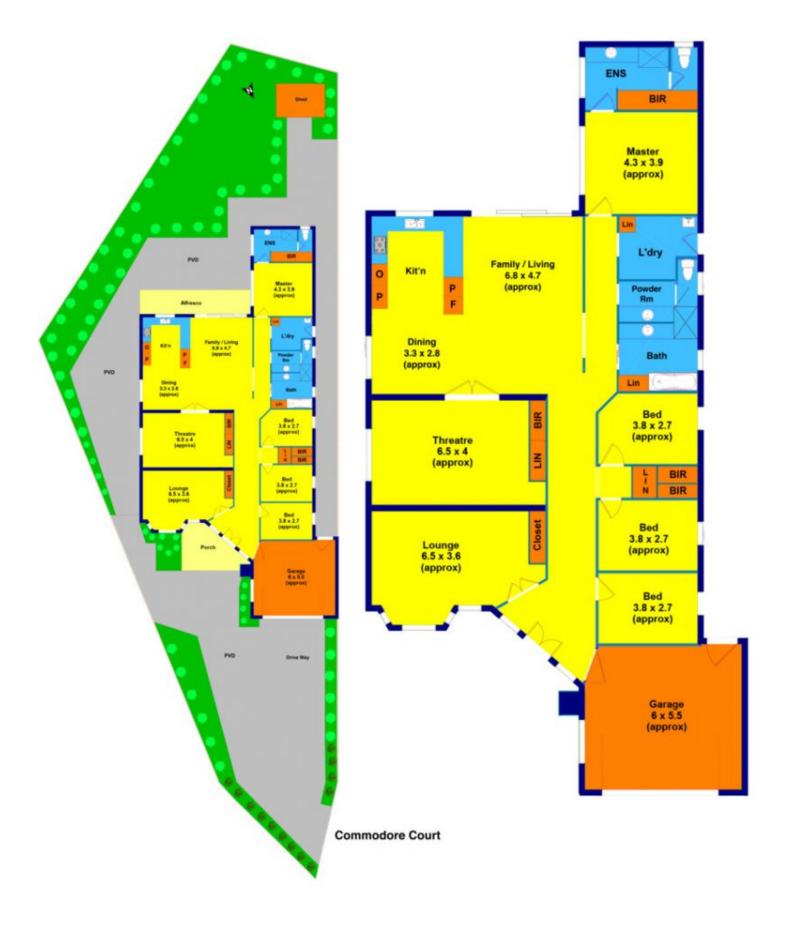

## 7 Commodore Court TAYLORS LAKES VIC

With an abundance of natural light, spacious living and ample accommodation, this outstanding residence offers plenty of room for the growing family. From the moment you step inside you will appreciate the flexible floor plan that allows the family to interact yet provides space for those who appreciate their privacy. Perfect for those who like to entertain complete with a huge low maintenance block for you to enjoy. Comprising of ducted heating, evaporative cooling, formal lounge, huge kitchen overlooking the large meals area and living area, master with full en suite and built in robe, ample storage throughout the home, a great size under cover area with side access for a small trailer and much more. Positioned in a friendly quiet and secure child-safe area this home really is the complete package. Don't let this opportunity pass you by.