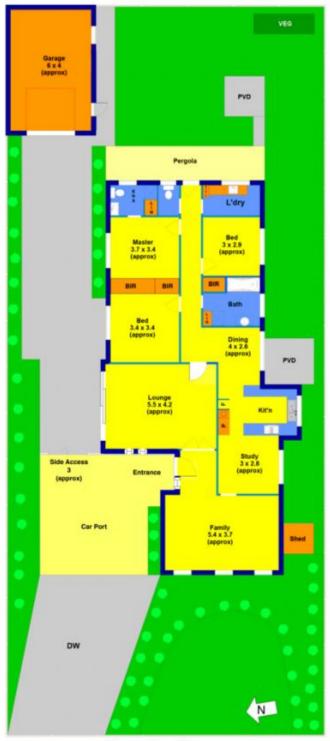

## 6 Snowdon Close KEILOR DOWNS VIC

If youre looking for a neat home in a quiet court, this one could be it. All the hard work has been done. Bring your favourite chair and cuppa and relax in your quiet established garden. The property presents three bedrooms, master with en-suite and built in robes, open plan design with formal lounge, kitchen /meals and a separate living area, that would be perfect for the growing family. Quality appointments include solar panels, ducted heating, evaporated cooling in time for summer and a large outdoor area to entertain family and friends .With the low maintenance gardens and large garage/ shed at the rear of the home . Located within close proximity to public transport, schools and shops this home offers a wonderful opportunity to start enjoying life.

## 3 🛤 2 🚔 3 🚘

Land Size : 646 sqm View : https://www.ypa.com.au/7391121

Snowdon Close