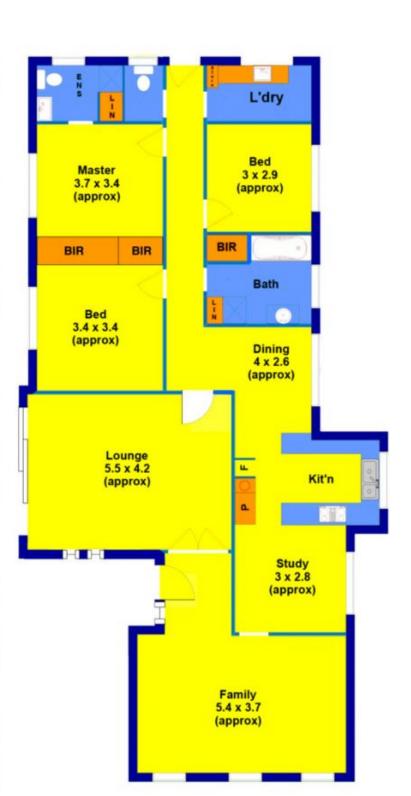

## 6 Snowdon Close KEILOR DOWNS VIC

If youre looking for a neat home in a quiet court, this one could be it. All the hard work has been done. Bring your favourite chair and cuppa and relax in your quiet established garden. The property presents three bedrooms, master with en-suite and built in robes, open plan design with formal lounge, kitchen /meals and a separate living area, that would be perfect for the growing family. Quality appointments include solar panels, ducted heating, evaporated cooling in time for summer and a large outdoor area to entertain family and friends .With the low maintenance gardens and large garage/ shed at the rear of the home . Located within close proximity to public transport, schools and shops this home offers a wonderful opportunity to start enjoying life.

## 3 🛤 2 🚔 3 🚘

Land Size : 646 sqm View : https://www.ypa.com.au/7391121

Snowdon Close