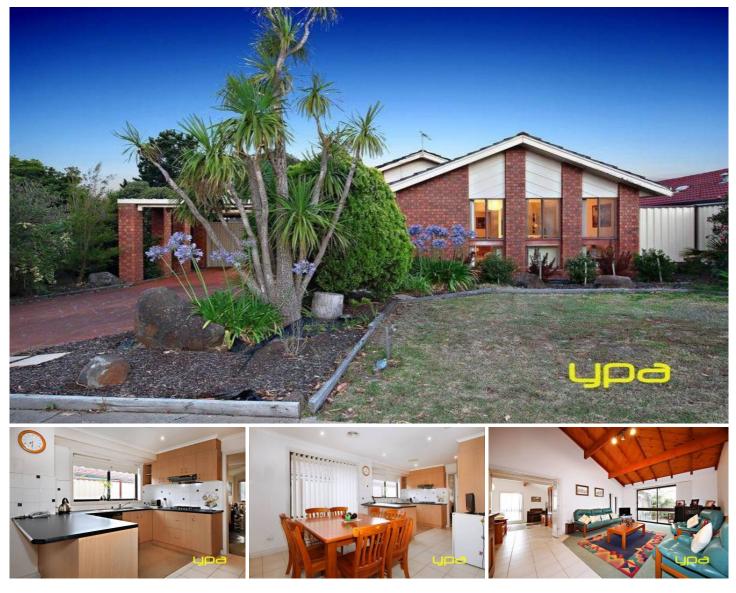

## 6 Snowdon Close KEILOR DOWNS VIC

If youre looking for a neat home in a quiet court, this one could be it. All the hard work has been done. Bring your favourite chair and cuppa and relax in your quiet established garden. The property presents three bedrooms, master with en-suite and built in robes, open plan design with formal lounge, kitchen /meals and a separate living area, that would be perfect for the growing family. Quality appointments include solar panels, ducted heating, evaporated cooling in time for summer and a large outdoor area to entertain family and friends .With the low maintenance gardens and large garage/ shed at the rear of the home . Located within close proximity to public transport, schools and shops this home offers a wonderful opportunity to start enjoying life.

## 3 🛤 2 🚔 3 🚘

Land Size : 646 sqm View : https://www.ypa.com.au/7391121

Snowdon Close