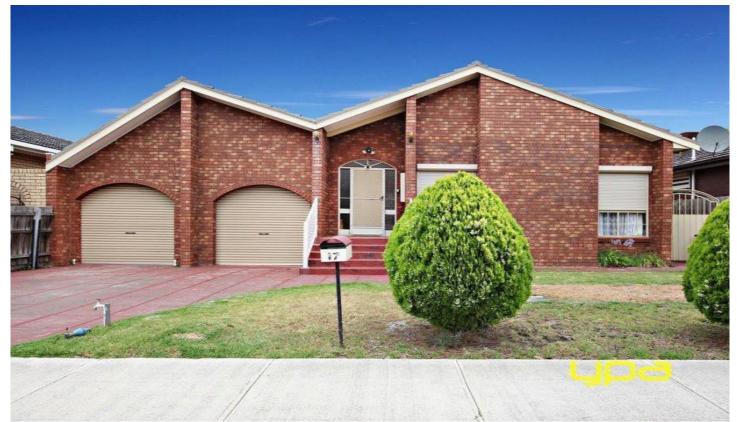

## 17 Lady Nelson Way KEILOR DOWNS VIC

Conveniently located within walking distance to schools, shops and public transport, this home will be sure to impress even the most particular buyer.

Offering 4 bedrooms with built in robes, master with ensuite and walk-in robe, plus study. Bright timber kitchen with SS appliances adjoining meals/family area overlooking the step down lounge complimented by cathedral ceilings plus open bar area leading to a separate rumpus room.

Extras include ducted heating, double garage with internal access, rollershutters, spa bath, timber flooring and loads more. This could be an ideal investment opportunity or delightful family home..dont wait for the sold sticker to go up, enquire today!