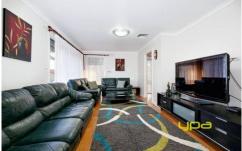

## 14 Grevillea Road KINGS PARK VIC

This immaculately presented family home located within close proximity to schools, shops and public transport comprises of 4 bedrooms, lounge and dining, neat renovated kitchen with SS appliances and dishwasher, central renovated bathroom with floor to ceiling tiles, solid timber flooring and outdoor undercover area with kitchenette and built in bbq. Extras include roller shutters, large single garage, heating, cooling, massive driveway offering plenty of car accommodation and much more. Enquire today!