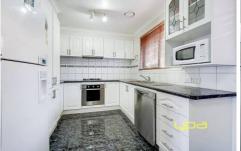

## 14 Grevillea Road KINGS PARK VIC

This immaculately presented family home located within close proximity to schools, shops and public transport comprises of 4 bedrooms, lounge and dining, neat renovated kitchen with SS appliances and dishwasher, central renovated bathroom with floor to ceiling tiles, solid timber flooring and outdoor undercover area with kitchenette and built in bbq. Extras include roller shutters, large single garage, heating, cooling, massive driveway offering plenty of car accommodation and much more. Enquire today!