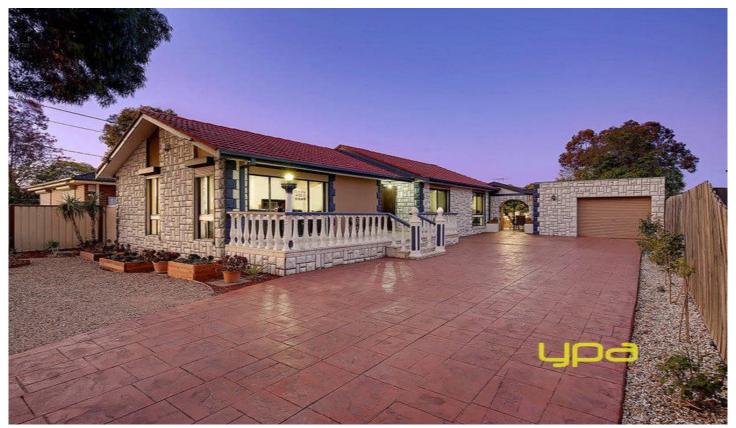

## 14 Grevillea Road KINGS PARK VIC

This immaculately presented family home located within close proximity to schools, shops and public transport comprises of 4 bedrooms, lounge and dining, neat renovated kitchen with SS appliances and dishwasher, central renovated bathroom with floor to ceiling tiles, solid timber flooring and outdoor undercover area with kitchenette and built in bbq. Extras include roller shutters, large single garage, heating, cooling, massive driveway offering plenty of car accommodation and much more. Enquire today!