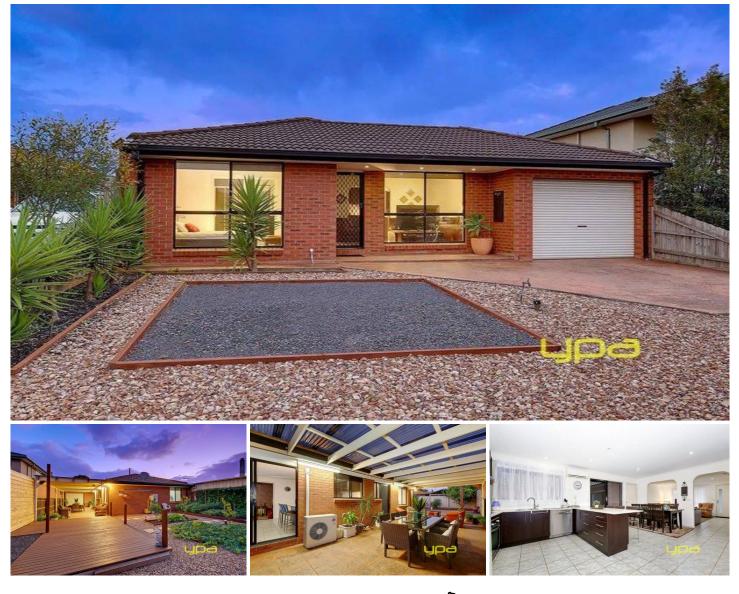

## 8 Darriwill Close DELAHEY VIC

Situated in a lovely, friendly court, this meticulously maintained family home offers a great new lifestyle. Offering three good size bedrooms, master with ensuite and walk in robe, open lounge on entrance, renovated kitchen with ceasar stone bench tops and SS appliances adjoining tiled dining area.

Step out to a neat and tidy yard with undercover entertainment area, perfect all year round.

Further features include split system heating and cooling, dishwasher, single garage with internal access and drive through roller door, enclosed sun room, veggie path and loads more.

Only minutes from public transport, local schools and Watergardens Shopping Centre, all the hard work has been