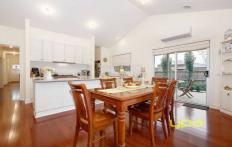

## 20 Callaway Lane HILLSIDE VIC

Immaculately presented family home filled with plenty of character & lots of quality.

This property consists of 4 bedrooms, master with walk In robe & ensuite, formal lounge, open plan kitchen meals living area, kitchen features 900ml stainless steel appliances, butlers pantry & granite bench tops. Property has ducted heating, split system cooling & bamboo floorboards throughout. Outdoor area is immaculately landscaped with a covered sitting area. This federation beauty also includes a double garage & metal picket fence.