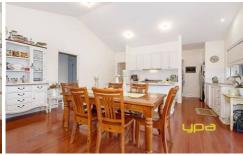

## 20 Callaway Lane HILLSIDE VIC

Immaculately presented family home filled with plenty of character & lots of quality.

This property consists of 4 bedrooms, master with walk In robe & ensuite, formal lounge, open plan kitchen meals living area, kitchen features 900ml stainless steel appliances, butlers pantry & granite bench tops. Property has ducted heating, split system cooling & bamboo floorboards throughout. Outdoor area is immaculately landscaped with a covered sitting area. This federation beauty also includes a double garage & metal picket fence.