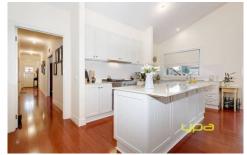

## 20 Callaway Lane HILLSIDE VIC

Immaculately presented family home filled with plenty of character & lots of quality.

This property consists of 4 bedrooms, master with walk In robe & ensuite, formal lounge, open plan kitchen meals living area, kitchen features 900ml stainless steel appliances, butlers pantry & granite bench tops. Property has ducted heating, split system cooling & bamboo floorboards throughout. Outdoor area is immaculately landscaped with a covered sitting area. This federation beauty also includes a double garage & metal picket fence.