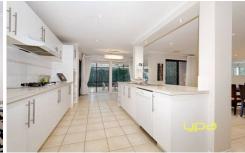

Open Formal lounge on entrance leading to the bright kitchen overlooking the family & meals area plus additional rumpus room. Step outside to the undercover pergola area and a generous rear yard leaving plenty of room for the kids to play.