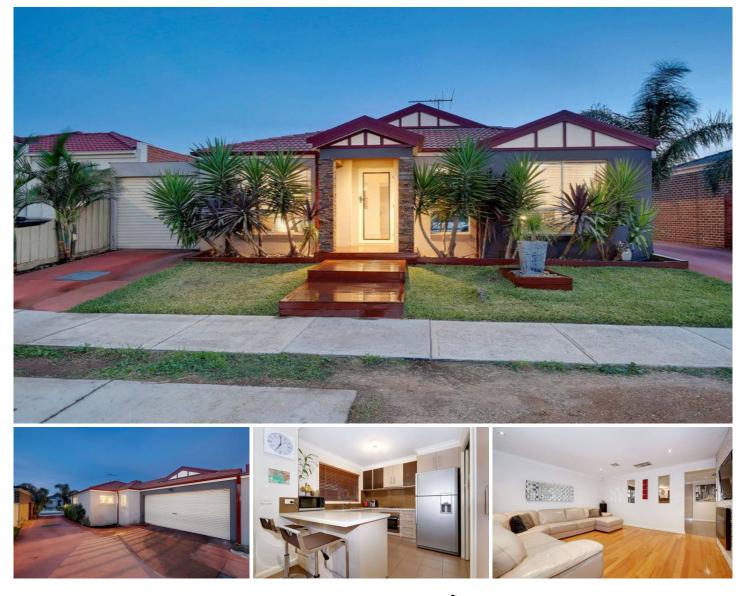

1/9 Sayvel Close HILLSIDE VIC

Why build? Everything you're wanting in your new home is here and ready to move straight into! Offering all the features most builders call 'extras', this stylish home comprises 3 great sized bedrooms with BIR master with ensuite and walk-in robe, open plan lounge with timber floors leading to modern kitchen with SS appliances and glass splash back adjoining tiled meals area.

Step out to the undercover entertainment area with extra space for storage. Further features include downlights, electric fireplace, double remote garage, ducted heating, evaporative cooling, alarm and loads more this is the one you've searched for. Located within walking distance to local schools, shops and public transport. Enquire Today!