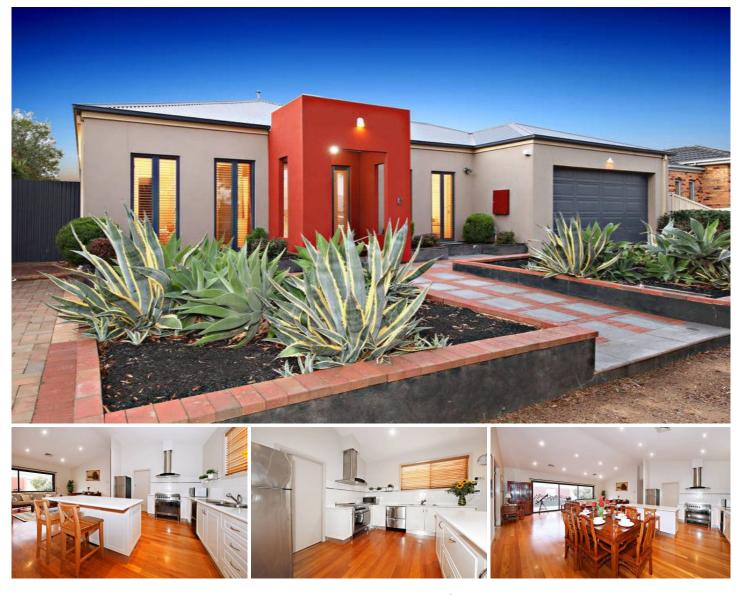

9 Bowman Court TAYLORS HILL VIC

Not only is this bursting with street appeal, but step inside and the WOW factor shines from front to back! This attractive solid built home offers all the features builders class as extras.

Comprising of 4 bedrooms, grand master with lavish ensuite and walk in robe, also bedroom 2 & 3 with BIRs and serviced by a central bathroom plus an additional powder room.

Classy entry with timber floors leading through to open living complimented by soaring high racked ceilings, bright kitchen with walk in pantry, island bar and SS appliances this overlooks the open plan meals and family area plus a separate theatre room.

Includes heating & cooling, huge double remote-garage with rear access and a workshop, neat outdoor entertainment area, dishwasher, huge laundry with extra storage space and loads more. Situated close to local