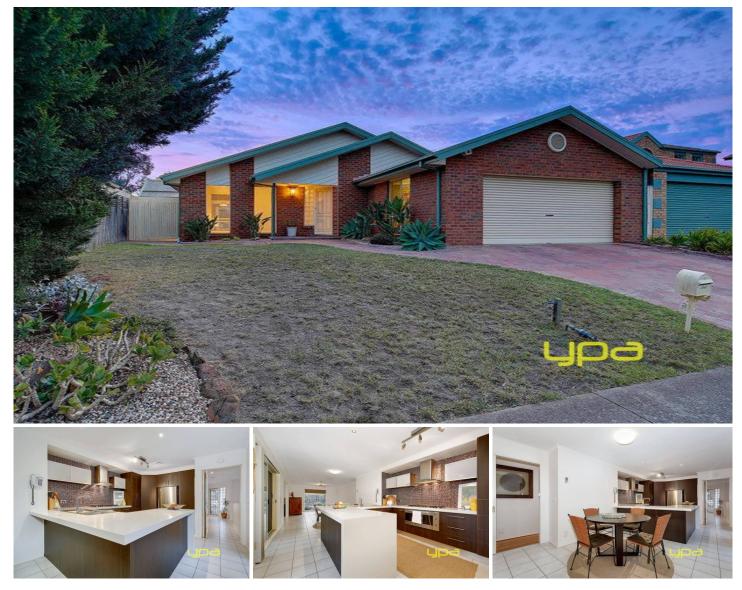

## 71 Stagecoach Crescent SYDENHAM VIC

Stunningly presented, and complete from front-to-back, this ideal family home leaves nothing to do but sit back and enjoy. Its a cut above the rest, offering quality fixtures & fittings throughout, and low maintenance gardens, plus a host of extras to make life comfortable for years to come.

Offering 4 great sized bedrooms, complete with robes (master with ensuite and walk-in), bright formal lounge on entrance leading through to a generous kitchen with Caesar stone benchtops adjoining meals area, plus open tiled rumpus room. Step out to the undercover entertainment area perfect all year round leading to a huge rear yard.

Includes ducted heating, split system cooling, floorboards, downlights, SS appliances, double garage with internal access, side access and loads more extras. Situated close 4 🛤 2 🚔 2 🖨