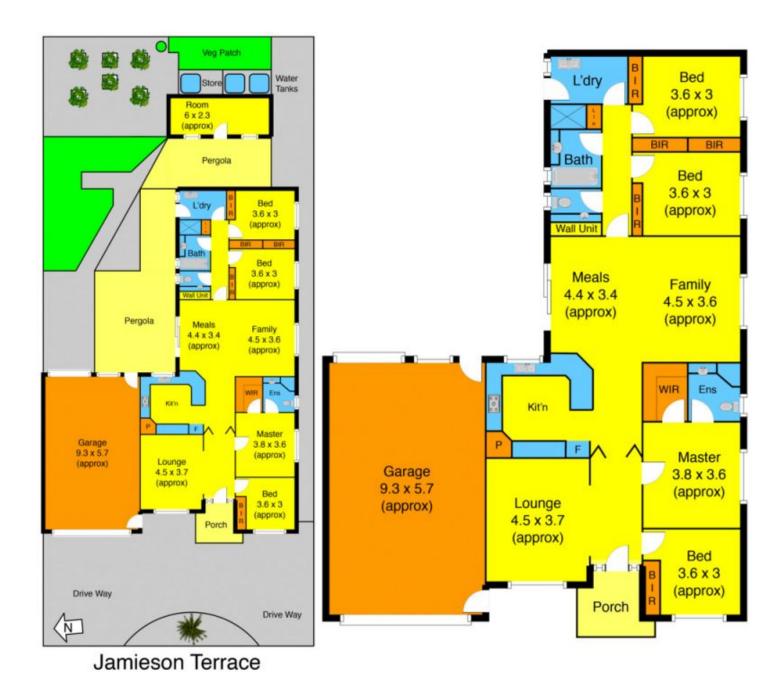

The huge master bedroom comes complete with walk in robes full ensuite and oversized shower alcove. Appointments include quality window furnishings ,High ceilings throughout the home , gas ducted heating and split system cooling , ducted vacuum , oversized double garage

## 4 🛤 2 🚰 4 🚘

Land Size : 600 sqm View : https://wy

: https://www.ypa.com.au/7391153