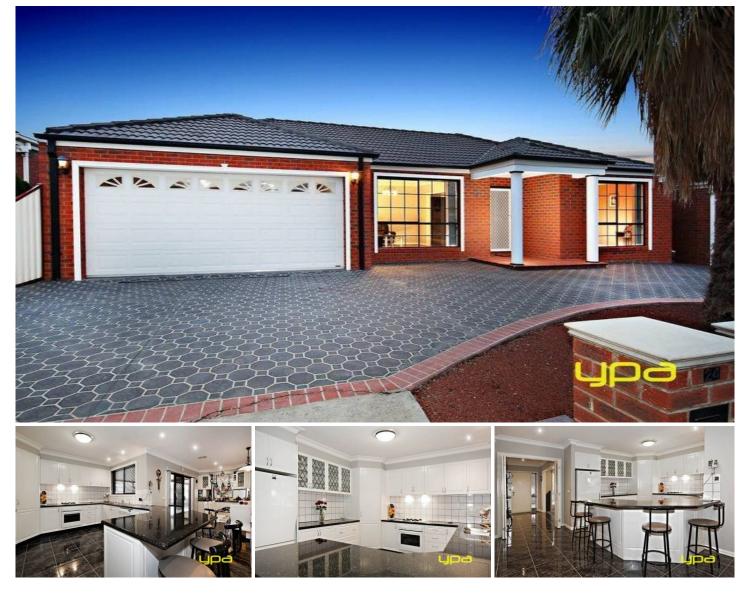

## 24 Jamieson Terrace TAYLORS HILL VIC

Contemporary, grand and sublime elegance merge with seamless perfection in this inspired family residence. Set amongst magnificent landscaped surrounds this superb home will impress from the moment you set foot through the front door.

A design that delivers vast entertaining areas, refined family retreats and overlooking an outstanding all weather undercover area conveys a clear message - nothing could be finer. Upon entering the secure front garden you will be seduced by the immaculate carefully planned gardens and grand entry that sets the scene for this home of immense proportions that offers an inviting, upmarket lifestyle.

The huge master bedroom comes complete with walk in robes full ensuite and oversized shower alcove. Appointments include quality window furnishings ,High ceilings throughout the home , gas ducted heating and split system cooling , ducted vacuum , oversized double garage