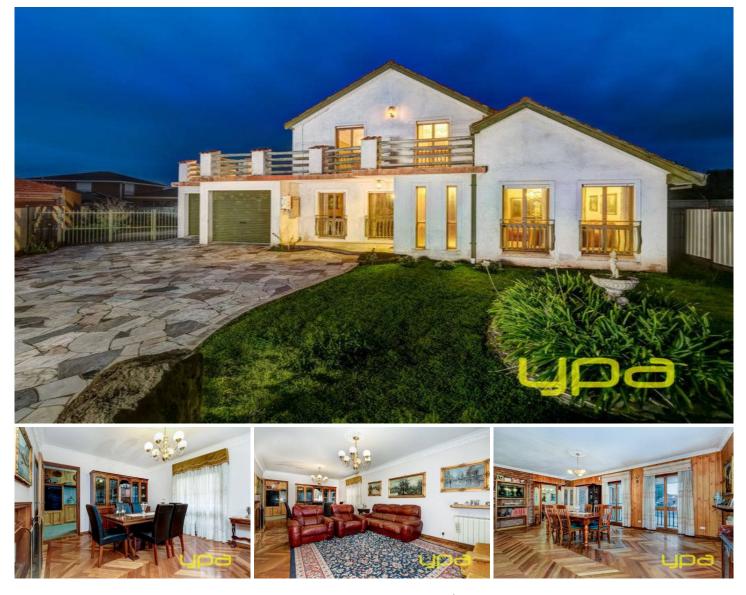

## 1 Ajax Close KEILOR DOWNS VIC

Subdivision potential with no easements subject to council approval.

Very house proud sellers offering their much LOVED family home for the first time in the heart of Keilor Downs. you Nestled at the end of a quiet court sits this magnificent masterpiece that stands proud on a massive 833m2 allotment (approx) in an extremely popular locale, this family residence presents flexible living that will adapt to your demanding lifestyle.

On entrance youll find first of two spacious living rooms with impeccable strong Tasmanian Oak floorboards, large formal dining and second living room where it adjoins to the hardwood Timber Kitchen and dining area. First floor includes main bedroom with full ensuite and robe. Upstairs you will find the remaining 3 spacious bedrooms with plenty