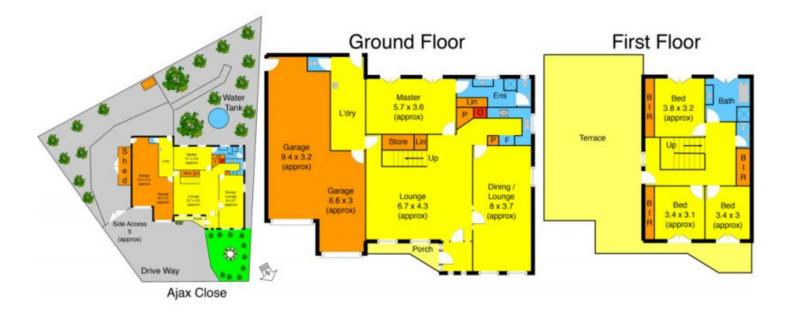

## 1 Ajax Close KEILOR DOWNS VIC

Subdivision potential with no easements subject to council approval.

Very house proud sellers offering their much LOVED family home for the first time in the heart of Keilor Downs. you Nestled at the end of a quiet court sits this magnificent masterpiece that stands proud on a massive 833m2 allotment (approx) in an extremely popular locale, this family residence presents flexible living that will adapt to your demanding lifestyle.

On entrance youll find first of two spacious living rooms with impeccable strong Tasmanian Oak floorboards, large formal dining and second living room where it adjoins to the hardwood Timber Kitchen and dining area. First floor includes main bedroom with full ensuite and robe. Upstairs you will find the remaining 3 spacious bedrooms with plenty