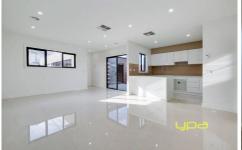

Bright kitchen with ceaser store bench tops, glass splashbacks, SS appliances, soft close draws and tupac cupboards adjoining open meals/family area with porcelain tiles.

Further features include double remote garage, 2.7m ceilings, ducted heating, evaporative cooling, square set cornices and a whole lot of extras. Enquire today!