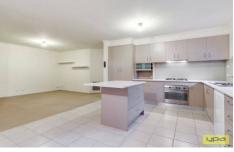

Comprising of three generous sized bedrooms with built in robes, Master with large walk- in robe and full en-suite. Situated towards the rear of the property awaits the recently renovated and spacious kitchen with top of the range stainless steel appliances and plenty of storage and it doesnt stop there alluring you outside where you will be more than impressed by a stunning and spacious outdoor