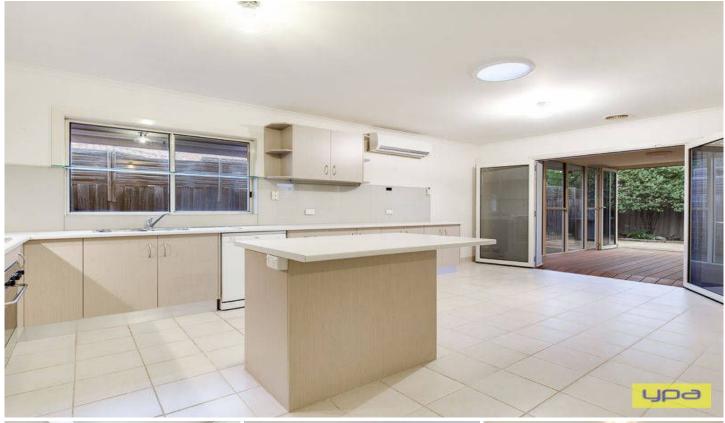

Comprising of three generous sized bedrooms with built in robes, Master with large walk- in robe and full en-suite. Situated towards the rear of the property awaits the recently renovated and spacious kitchen with top of the range stainless steel appliances and plenty of storage and it doesnt stop there alluring you outside where you will be more than impressed by a stunning and spacious outdoor