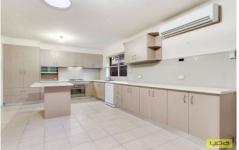

Comprising of three generous sized bedrooms with built in robes, Master with large walk- in robe and full en-suite. Situated towards the rear of the property awaits the recently renovated and spacious kitchen with top of the range stainless steel appliances and plenty of storage and it doesnt stop there alluring you outside where you will be more than impressed by a stunning and spacious outdoor