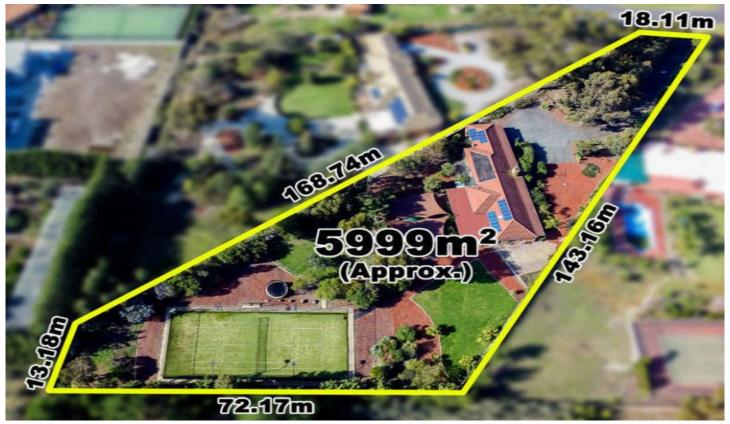

## 4 2 2 2

Land Size: 6000 sqm

View: https://www.ypa.com.au/7391162

Peter Colella 0421 346 326