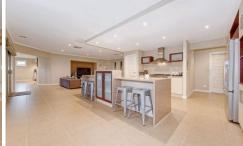

Measuring approximately 41.43 squares, featuring 4 double bedrooms all with WIRs, master with full ensuite (with separate toilet and double vanities) and study nook. Open lounge/theatre room on entrance; walk through to the huge open plan living zone with a bright centered kitchen with SS appliances and butlers pantry adjoining large meals/family area and a separate rumpus at the rear. Step out to the alfresco area perfect all year round surrounded by beautifully landscaped gardens.

Boasts nothing but the highest quality of fittings throughout,

4 🕒 2 📛 3 🖨

Land Size: 784 sqm

View: https://www.ypa.com.au/7391171