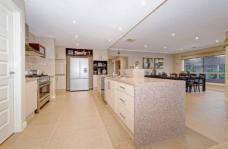

Measuring approximately 41.43 squares, featuring 4 double bedrooms all with WIRs, master with full ensuite (with separate toilet and double vanities) and study nook. Open lounge/theatre room on entrance; walk through to the huge open plan living zone with a bright centered kitchen with SS appliances and butlers pantry adjoining large meals/family area and a separate rumpus at the rear. Step out to the alfresco area perfect all year round surrounded by beautifully landscaped gardens.

Boasts nothing but the highest quality of fittings throughout,

4 🕒 2 📛 3 🖨

Land Size: 784 sqm

View: https://www.ypa.com.au/7391171