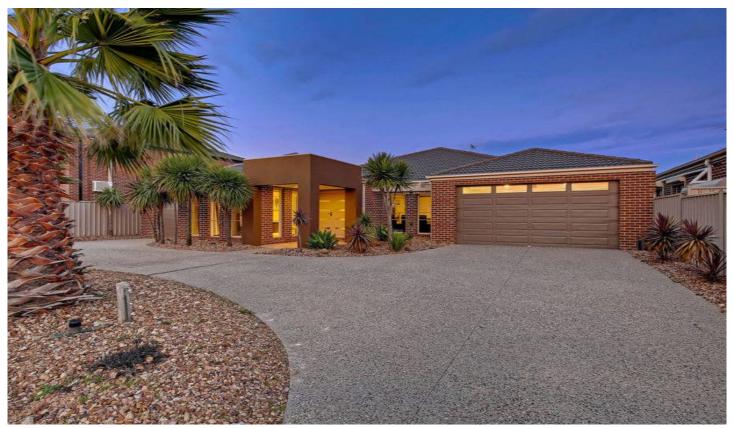

## 11 Montpellier Drive HILLSIDE VIC

Built to exacting standards with no expenses spared, this breathtaking home will have you captivated from the moment you enter. Offering soaring high ceilings, generous size living areas, and only the finest attention to detail throughout.

Measuring approximately 41.43 squares, featuring 4 double bedrooms all with WIRs, master with full ensuite (with separate toilet and double vanities) and study nook. Open lounge/theatre room on entrance; walk through to the huge open plan living zone with a bright centered kitchen with SS appliances and butlers pantry adjoining large meals/family area and a separate rumpus at the rear. Step out to the alfresco area perfect all year round surrounded by beautifully landscaped gardens.