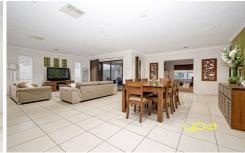

Comprising 4 massive bedrooms, grand master with lavish ensuite and walk in robe, plus home office or 5th bedroom. Stunning kitchen with stone tops and SS appliances adjoining the tiled open-plan meals and living area. Also featuring generous separate theatre room. Step out to the alfresco area and youll find enough room to cater for the biggest of family functions, all this surrounded by beautifully landscaped gardens and set on a generous block measuring approximately 630m2.