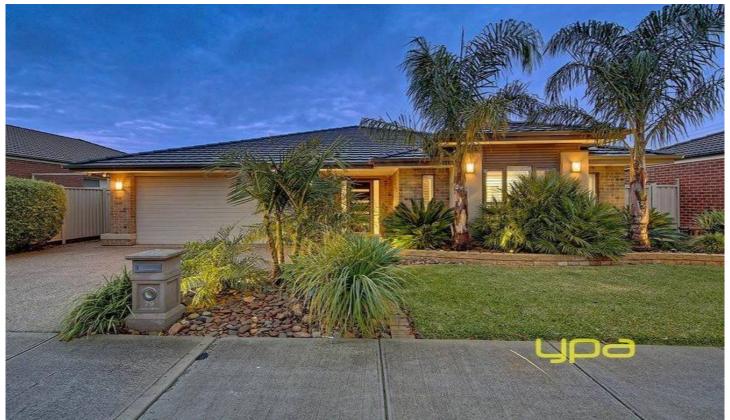

## 79 Jacaranda Drive TAYLORS HILL VIC

Why build! Its all here in this stylish family home, complete from front to back. Only 6.5 years young, offering all the features most builders class as extras, such as soaring high ceilings, ceasar stone benchtops, plantation shutters, outdoor alfresco area and loads more!

Comprising 4 massive bedrooms, grand master with lavish ensuite and walk in robe, plus home office or 5th bedroom. Stunning kitchen with stone tops and SS appliances adjoining the tiled open-plan meals and living area. Also featuring generous separate theatre room. Step out to the alfresco area and youll find enough room to cater for the biggest of family functions, all this surrounded by beautifully landscaped gardens and set on a generous block measuring approximately 630m2.

Includes loads of extras like a double remote garage with

## 4 2 2 2

Land Size: 629 sqm

View: https://www.ypa.com.au/7391172