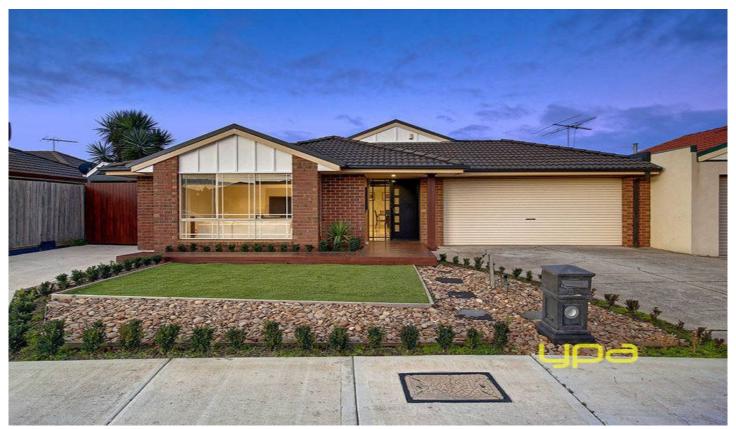

## 25 Santolin Drive HILLSIDE VIC

Stunningly presented, and complete from front-to-back, this ideal family home leaves nothing to do but sit back and enjoy.

Features 3 generous sized bedrooms, complete with robes, master with ensuite and walk-in robe, bright open lounge on entrance leading to a stunning designer kitchen with ceasar stone benchtops, glass splash back and SS appliances, adjoining the dining area further complimented by porcelain tiles.

Step out to undercover area the overlooking an even bigger yard leaving plenty of room for the kids to play or potential to subdivide (STCA). Includes double garage with internal access, ducted heating, split system cooling, landscaped gardens and loads more extras. Situated close to schools, shops and public transport. Its a much loved family home in