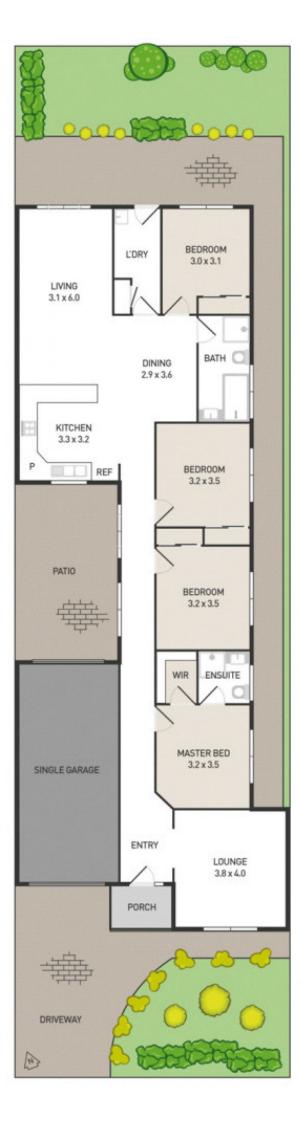

## 30 Bungarim Wynd SYDENHAM VIC

With an abundance of natural light, spacious living and ample accommodation, this outstanding residence offers plenty of room for the growing family. From the moment you step inside you will appreciate the flexible floor plan that allows the family to interact yet provides space for those who appreciate their privacy

- Quality appointments include ,ducted heating, evaporative cooling throughout ,high quality floorboards in all bedrooms of the home , large modern kitchen with large pantry ,and quality appliances and the master bedroom with a ensuite and walk in robe.

## 4 🛤 2 🚔 1 🚘

Land Size : 340 sqm View : https://ww

: https://www.ypa.com.au/7391174