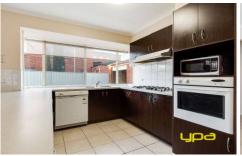

From the moment you step inside you will appreciate the flexible floor plan that allows the family to interact yet provides space for those who appreciate their privacy. Perfect for those who like to place a big shed at the rear of the home for you to design and complete . Comprising of ducted heating, formal lounge, large modern kitchen with modern appliances and large meals area ,study , master with full en-suite and walk in robe, double garage with drive access to the rear of the home . Don't let this opportunity pass you by.