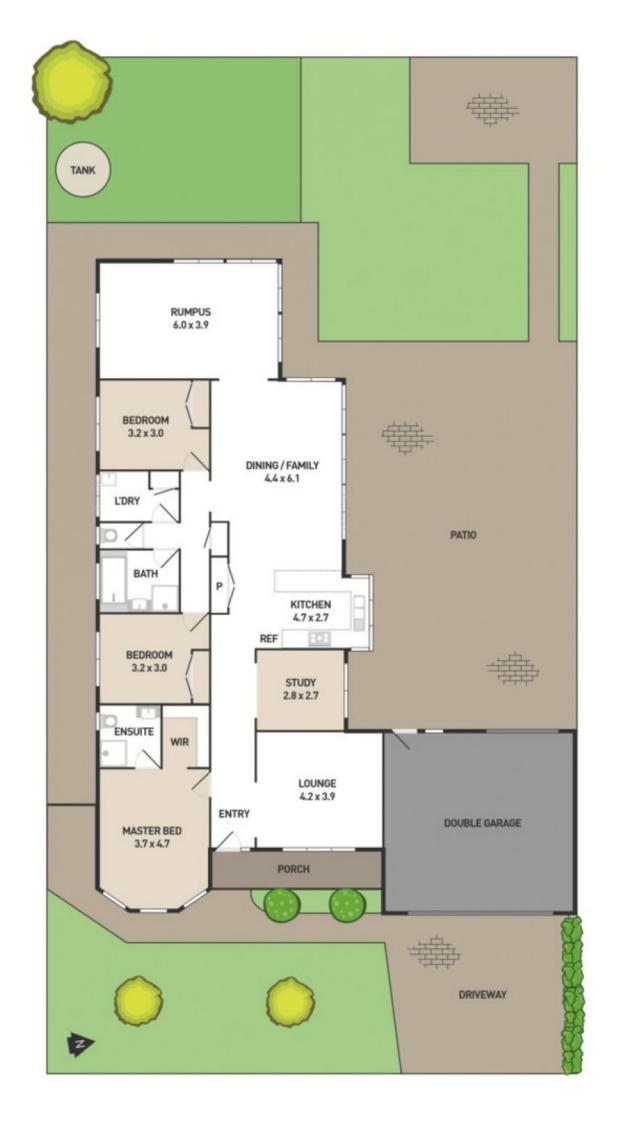

## 37 Jindabyne Avenue TAYLORS HILL VIC

With an abundance of natural light, spacious living and ample accommodation, this outstanding residence offers plenty of room for the growing family on this beautiful size block of 622m2approx.

From the moment you step inside you will appreciate the flexible floor plan that allows the family to interact yet provides space for those who appreciate their privacy. Perfect for those who like to place a big shed at the rear of the home for you to design and complete . Comprising of ducted heating, formal lounge, large modern kitchen with modern appliances and large meals area ,study , master with full en-suite and walk in robe, double garage with drive access to the rear of the home . Don't let this opportunity pass you by.

3 2 2 2

Land Size: 622 sqm

View: https://www.ypa.com.au/7391176