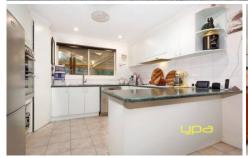

Comprising of three generous sized bedrooms with built in robes, Master with large walk- in robe and full en-suite. Situated towards the rear of the property awaits the spacious kitchen with top of the range stainless steel appliances and plenty of storage options. Outside you will be more than impressed by a stunning and spacious outdoor entertaining area that is perfect for all year round entertaining. Also in the backyard you will find a greenhouse for the green thumb of the family, large bird aviary and a long and spacious shed for all utilities.

A second and spacious kitchen is located in a private and

3 📭 2 🔓 2 🖨

View: https://www.ypa.com.au/7391177