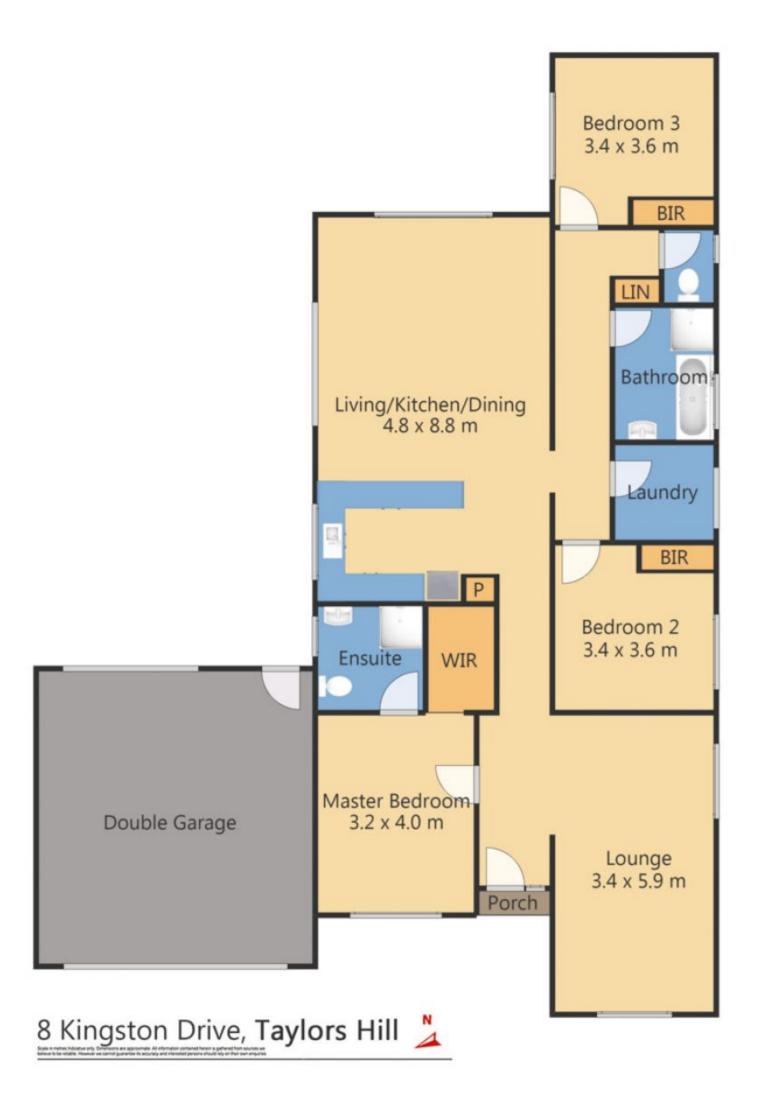

## **8 Kingston Drive TAYLORS HILL VIC**

Located in the heart of Taylors Hill, this quality built home is on some 600m2 of land providing a functional layout for a growing family.

Comprising of 3 large bedrooms master with ensuite, front formal lounge, spacious open plan meals and family area filled with plenty of natural light overlooking the upgraded kitchen equipped with S.S appliances, waterfall ceasar stone benchtops and multiple storage space. Added extras also include ducted heating, evaporative cooling, high ceilings, dishwasher, alarm, security shutters and double car garage with drive through access, as well as side access.

## 3 😕 2 📛 2 🖨

Land Size: 600 sqm

View: https://www.ypa.com.au/7391178