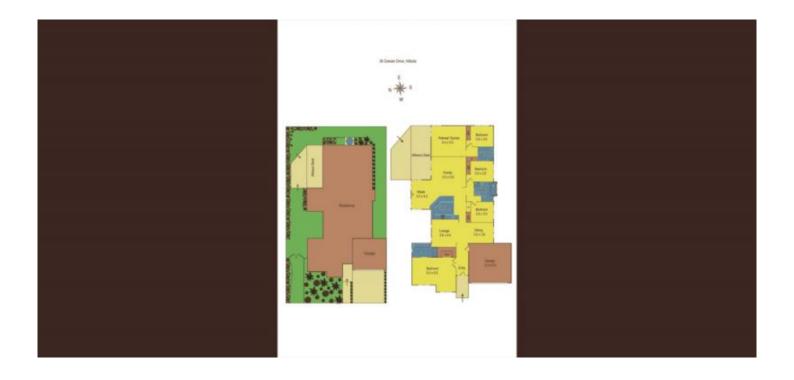

## **36 Domain Drive HILLSIDE VIC**

This 4 bedroom Porter Davis family home comes complete with quality finishes and must be seen to be believed!

The King size master suite comes with enough space for a private living area, a generous walk-in robe, and an ensuite featuring twin basins and double shower.

All 3 remaining bedrooms include built-in robes and are a great size for a growing family.

The open-plan kitchen is centrally located and designed to have a clear outlook of both the main living zone and the outdoor area. Features include gas cooktop and oven & plenty of bench space.

Kick back and relax in your private undercover alfresco amongst your very own landscaped backyard. To top it off, 4 🛤 2 🚰 2 🚘

Land Size : 620 sqm View : https://ww

: https://www.ypa.com.au/7391180