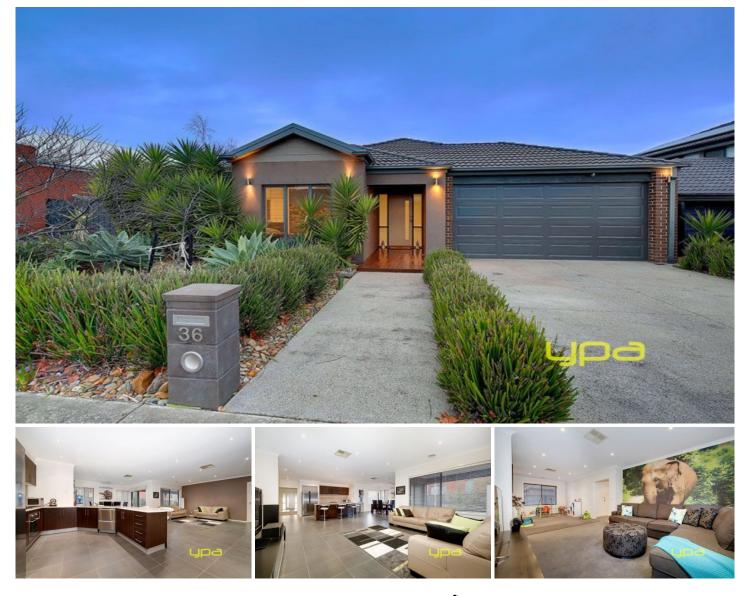

## **36 Domain Drive HILLSIDE VIC**

This 4 bedroom Porter Davis family home comes complete with quality finishes and must be seen to be believed!

The King size master suite comes with enough space for a private living area, a generous walk-in robe, and an ensuite featuring twin basins and double shower.

All 3 remaining bedrooms include built-in robes and are a great size for a growing family.

The open-plan kitchen is centrally located and designed to have a clear outlook of both the main living zone and the outdoor area. Features include gas cooktop and oven & plenty of bench space.

Kick back and relax in your private undercover alfresco amongst your very own landscaped backyard. To top it off, 4 🛤 2 🚰 2 🚘

Land Size : 620 sqm View : https://ww

: https://www.ypa.com.au/7391180