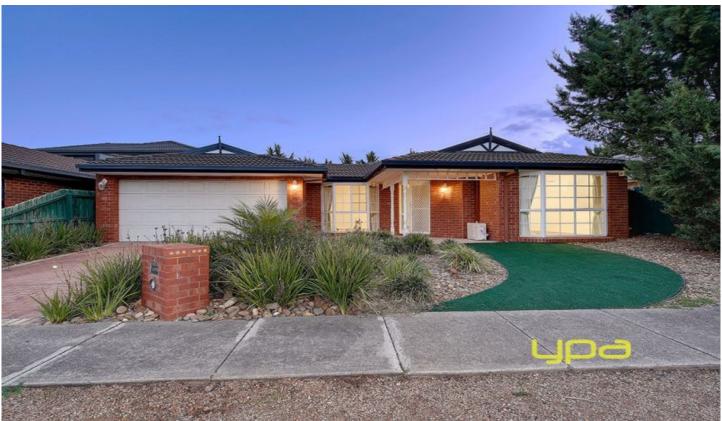

## **8 Penshurst Court HILLSIDE VIC**

All the hard work has been done, just turn the key and move straight into this polished 3 bedroom Hillside home in a quiet court location. With an exceptional street presence, this family home features quality fixtures and fittings throughout with two spacious living areas, both leading to an open kitchen and dining area.

All bedrooms have built in robes with the master boasting a well appointed ensuite and walk in robe. The property offers excellent drive-through access from the double remote garage which enters out to the large undercover pergola area. Situated on a large 631m2 (approx.) allotment, this property has plenty of room for an astute growing family or savvy investors.

Other features include 9 solar panels, ducted heating, ducted vacuum system, split system, alarm and much

3 2 2 2

Land Size: 631 sqm

View: https://www.ypa.com.au/7391181