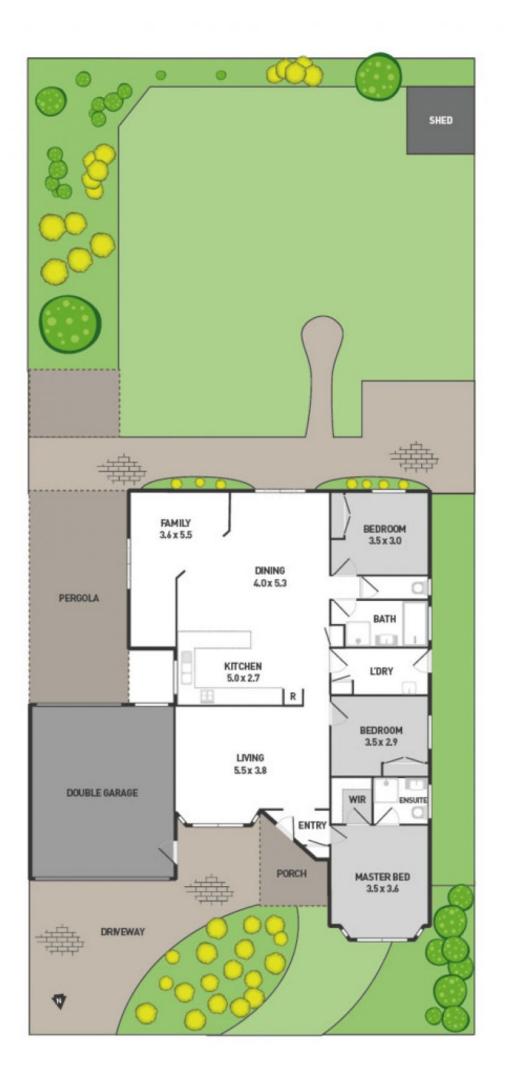

## **8 Penshurst Court HILLSIDE VIC**

All the hard work has been done, just turn the key and move straight into this polished 3 bedroom Hillside home in a quiet court location. With an exceptional street presence, this family home features quality fixtures and fittings throughout with two spacious living areas, both leading to an open kitchen and dining area.

All bedrooms have built in robes with the master boasting a well appointed ensuite and walk in robe. The property offers excellent drive-through access from the double remote garage which enters out to the large undercover pergola area. Situated on a large 631m2 (approx.) allotment, this property has plenty of room for an astute growing family or savvy investors.

Other features include 9 solar panels, ducted heating, ducted vacuum system, split system, alarm and much

3 2 2 2

Land Size: 631 sqm

View: https://www.ypa.com.au/7391181