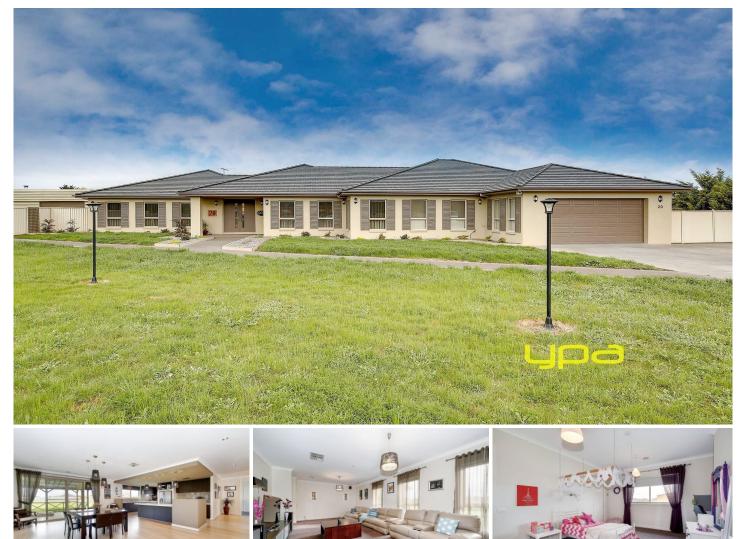

## 20 Laburnum Place HILLSIDE VIC

Only 7 years young this striking property in the heart of Sugar Gum will captivate you from the moment you enter. This lavishing owner built family home is offered for the first time, the property features 4 great size bedrooms (master with ensuite), formal lounge and rumpus room, large spacious kitchen with butlers pantry overlooking the meals area stepping out to a fully enclosed entertainment area complete with in-built bar and Jacuzzi. Additional features include evaporative cooling, gas ducted heating, alarm, 4 car garage, massive shed at the rear of the property to further compliment a unique package or on an exceptional allotment of some 6,000m2 (approx)