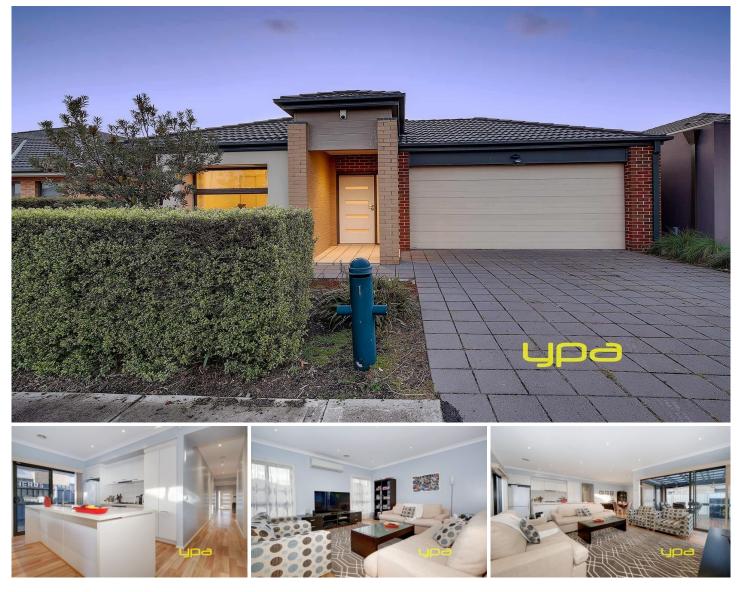

## **1 Eloura Circuit TAYLORS HILL VIC**

Situated in the fantastic area of Taylors Hill, positioned perfect in a private and prime location is this fantastic home that offers a flowing floor plan, is immaculately presented and offers something for everyone. Perfect for first home buyers looking to break into the booming Taylors Hill market or savvy investors. Located just minutes away from Primary schools, High schools, Taylors Hill community centre, Watervale Shopping Centre and Public transport.

Comprising of four generous sized bedrooms with built in robes, Master with large walk- in robe and full en-suite including two vanities and a double shower. Situated towards the rear of the property awaits the spacious kitchen with top of the range stainless steel appliances and plenty of storage options. Outside you will find a fantastic low maintenance backyard with including a pergola for year round entertaining.