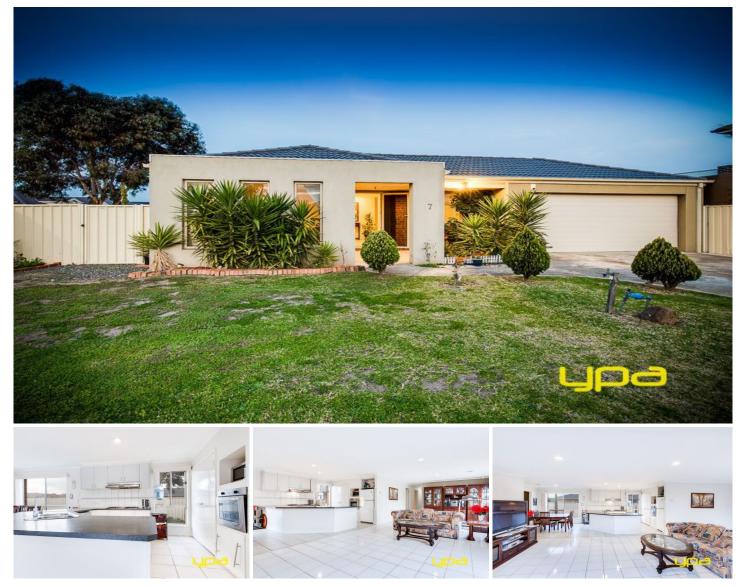

## 7 Isabella Grove TAYLORS HILL VIC

Showcasing an impressive versatile open floor plan with free flowing interiors, with family-focused lifestyle quality in mind and ideally located for convenience.

This west-facing home is set on a block of approximately 608m2 and offers four large bedrooms plus study (Master with full ensuite and WIR), separate formal living room, open living family meals area and bright central bathroom.

Other features include: ducted heating, split system cooling, alarm, gas cooktop, rangehood, dishwasher, double remote garage with drive through and internal access, 12 solar panels, stainless steel appliances, and more!

All this situated directly across from parkland and within walking distance to shops, public transportation, schools and child day-cares, call today to discuss more about this