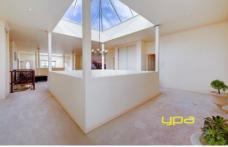

Upon a grand entrance, there are four living zones including a traditional formal lounge, rumpus/games room with Coonara fireplace and bar, while an expansive open plan family, meals, kitchen zone is flooded with natural light by an architecturally designed glass roof.