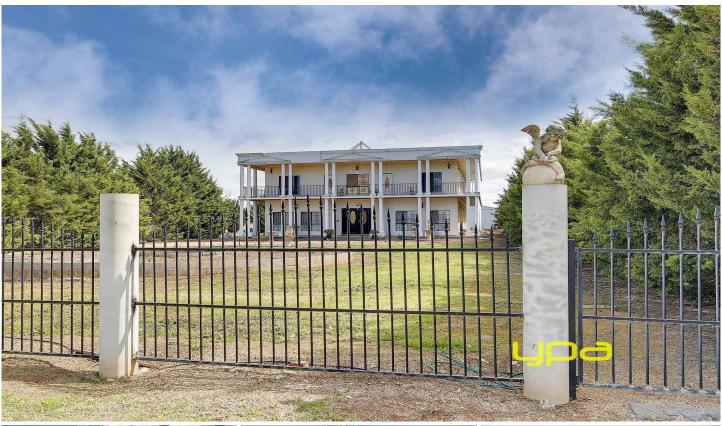

## **8 Laburnum Place HILLSIDE VIC**

Enjoy the serenity of a 6000m2 block and a Palladian Style home, situated in the elite and exclusive Sugar Gum Estate in Hillside.

Built to last, this architecturally designed concrete panel home retains many of its original features such as high ceilings, decorative glass roofs, mezzanine floors and comprises five bedrooms, a study and six bathrooms, including a downstairs bedroom.