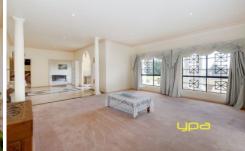

Upon a grand entrance, there are four living zones including a traditional formal lounge, rumpus/games room with Coonara fireplace and bar, while an expansive open plan family, meals, kitchen zone is flooded with natural light by an architecturally designed glass roof.