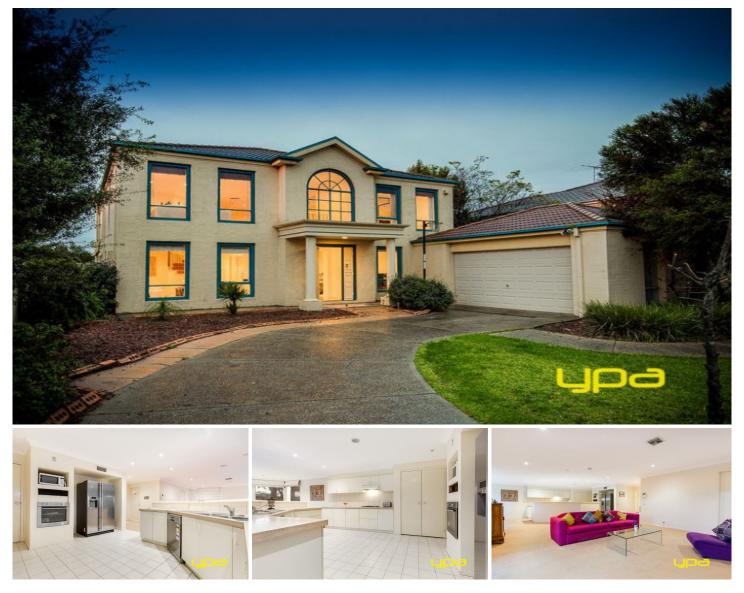

## 9 John Paul Drive HILLSIDE VIC

This is Hillside's most affordable 40 square home designed by award winning Henley homes. Offering open plan formal living area, executive style study, dining area, large kitchen & meals overlooking the family area. Upstairs comprises 4 bedrooms (master with full ensuite and WIR) & large retreat area. Other features include gas ducted heating, evaporative cooling, alarm, ducted vacuum system, double remote garage or on some 679m2 (approx) of land. Conveniently located close to major schools, Watergardens and all public transport.