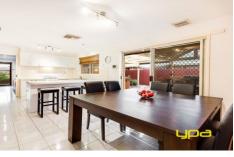

## 22 Themeda Court DELAHEY VIC

Situated in a quiet court, this well presented home is suitable for first homebuyers, those who work from home, tradesmen or investors. Offering four bedrooms with built in robes, great-sized master bedroom with walk in robe and ensuite, spacious large family area with a fireplace leading to a neat, fully equipped kitchen with plenty of cupboards and overlooking meals area.

Step outside to the undercover pergola ideal for entertaining all year round and a good-sized backyard space.

Other features include ducted heating, evaporative cooling, security cameras, landscaped gardens and a much bigger than standard tandem lock up carport with drive thru access to big workshop/double car garage. The garage is equipped with electricity/water services and contains a sound-proof work studio that could be used for a home business or even as a fifth bedroom.