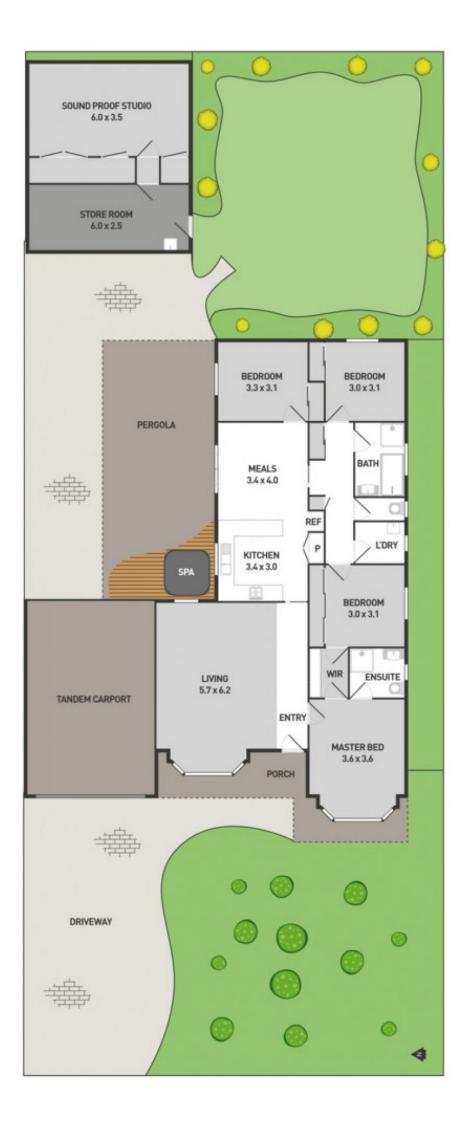

## 22 Themeda Court DELAHEY VIC

Situated in a quiet court, this well presented home is suitable for first homebuyers, those who work from home, tradesmen or investors. Offering four bedrooms with built in robes, great-sized master bedroom with walk in robe and ensuite, spacious large family area with a fireplace leading to a neat, fully equipped kitchen with plenty of cupboards and overlooking meals area.

Step outside to the undercover pergola ideal for entertaining all year round and a good-sized backyard space.

Other features include ducted heating, evaporative cooling, security cameras, landscaped gardens and a much bigger than standard tandem lock up carport with drive thru access to big workshop/double car garage. The garage is equipped with electricity/water services and contains a sound-proof work studio that could be used for a home business or even as a fifth bedroom.

## 4 2 2 2

Land Size: 570 sqm

View: https://www.ypa.com.au/7391195