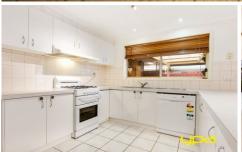

## 22 Themeda Court DELAHEY VIC

Situated in a quiet court, this well presented home is suitable for first homebuyers, those who work from home, tradesmen or investors. Offering four bedrooms with built in robes, great-sized master bedroom with walk in robe and ensuite, spacious large family area with a fireplace leading to a neat, fully equipped kitchen with plenty of cupboards and overlooking meals area.