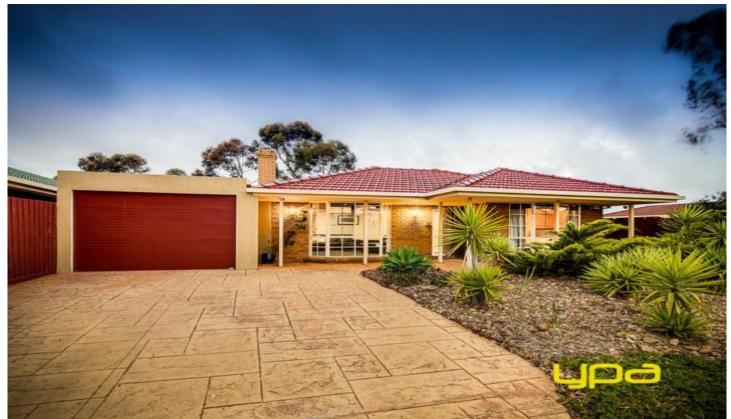

## 22 Themeda Court DELAHEY VIC

Situated in a quiet court, this well presented home is suitable for first homebuyers, those who work from home, tradesmen or investors. Offering four bedrooms with built in robes, great-sized master bedroom with walk in robe and ensuite, spacious large family area with a fireplace leading to a neat, fully equipped kitchen with plenty of cupboards and overlooking meals area.

Step outside to the undercover pergola ideal for entertaining all year round and a good-sized backyard space.

Other features include ducted heating, evaporative cooling, security cameras, landscaped gardens and a much bigger than standard tandem lock up carport with drive thru access to big workshop/double car garage. The garage is equipped with electricity/water services and contains a sound-proof work studio that could be used for a home business or even as a fifth bedroom.

## 4 2 2 2

Land Size: 570 sqm

View: https://www.ypa.com.au/7391195