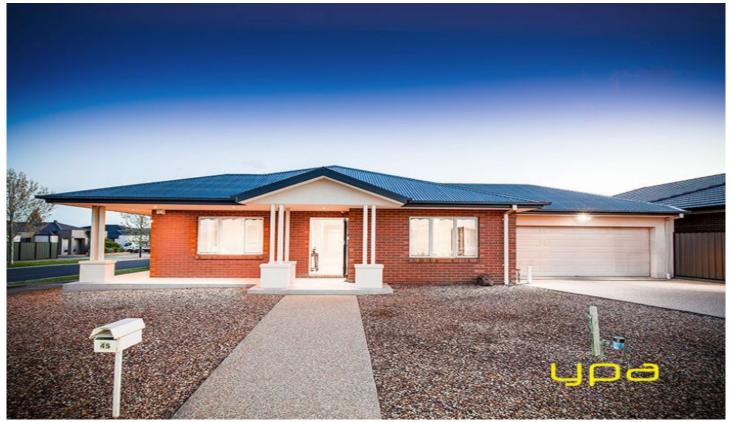

## 45 Domain Drive HILLSIDE VIC

This contemporary home has all the sophistication and elegance you could ever desire. Focusing on seamless indoor/outdoor living, the home has been designed, detailed and constructed with a meticulous eye, to capture and maximise a wealth of natural light without compromising on privacy. In addition to this home boasts an amazing designer kitchen which effortlessly interacts with the living, meals and outdoor area. This remarkably private home encompasses exceptional attention to detail with 9ft Ceilings and easy access to a Butlers pantry with amazing storage cupboards.

3 🚐 2 🚍 2 🚍

Land Size: 600 sqm

View: https://www.ypa.com.au/7391197