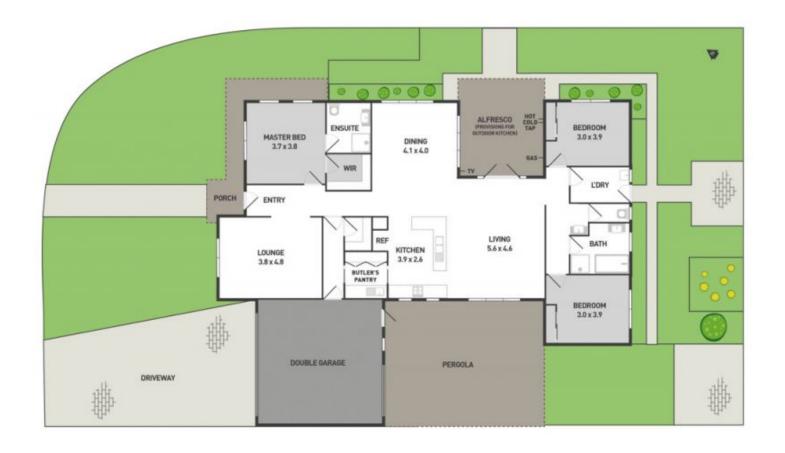

## 45 Domain Drive HILLSIDE VIC

This contemporary home has all the sophistication and elegance you could ever desire. Focusing on seamless indoor/outdoor living, the home has been designed, detailed and constructed with a meticulous eye, to capture and maximise a wealth of natural light without compromising on privacy. In addition to this home boasts an amazing designer kitchen which effortlessly interacts with the living, meals and outdoor area. This remarkably private home encompasses exceptional attention to detail with 9ft Ceilings and easy access to a Butlers pantry with amazing storage cupboards.

A flexible floor plan incorporates a series of beautifully presented entertaining areas, three superb bedrooms, two stunning bathrooms, master bedroom with an impressive walk in robe and amazing ensuite. Lavishly appointed in every detail, this enviable home enjoys many quality