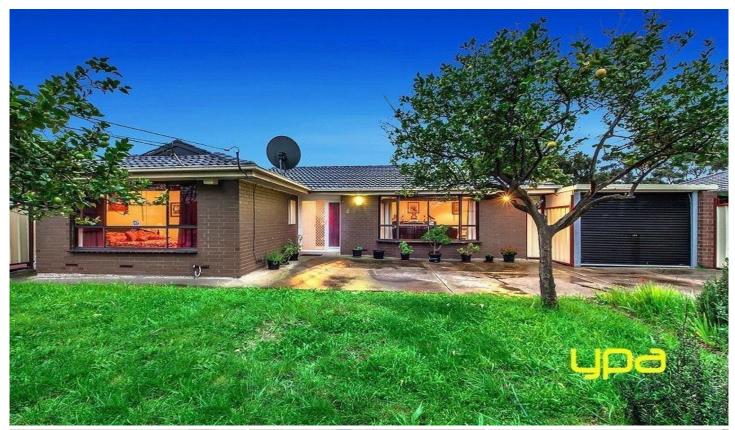

## 6 Billingham Road DEER PARK VIC

In a friendly neighbourhood and offering loads of potential, this spacious three bedroom residence is the perfect first step into the Deer Park market.

Sitting a great size 530 m2 (approx) block, this well presented but original home offers plenty of potential, featuring a well appointed kitchen/meals with ample storage, SS gas cook top and oven & , large separate lounge, Rumpus area, three good sized bedrooms with BIR,s, updated bathroom and more.

Added extras include ducted heating, air conditioning; lock up garage and a good sized rear yard.

Not only is it a magnificent property but have a look at the location. Situated only moments away from, Schools, public transport, parklands, Brimbank shopping centre, easy access to freeway entrances and not to mentioned less than 20kms from Melbourne CBD.