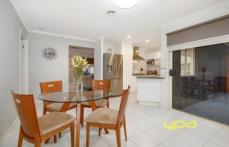

Offering 4 bedrooms with built in robes, master with WIR and ENS. On entrance, step into the open lounge with floorboards leading to sun-filled kitchen with SS appliances overlooking a dining area and 2nd living area. Outside youll find an enclosed undercover pergola and a separate workshop, perfect for the tradesman that works from home.