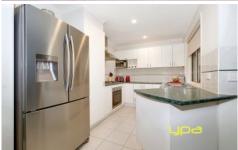

Offering 4 bedrooms with built in robes, master with WIR and ENS. On entrance, step into the open lounge with floorboards leading to sun-filled kitchen with SS appliances overlooking a dining area and 2nd living area. Outside youll find an enclosed undercover pergola and a separate workshop, perfect for the tradesman that works from home.