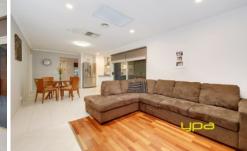

Offering 4 bedrooms with built in robes, master with WIR and ENS. On entrance, step into the open lounge with floorboards leading to sun-filled kitchen with SS appliances overlooking a dining area and 2nd living area. Outside youll find an enclosed undercover pergola and a separate workshop, perfect for the tradesman that works from home.