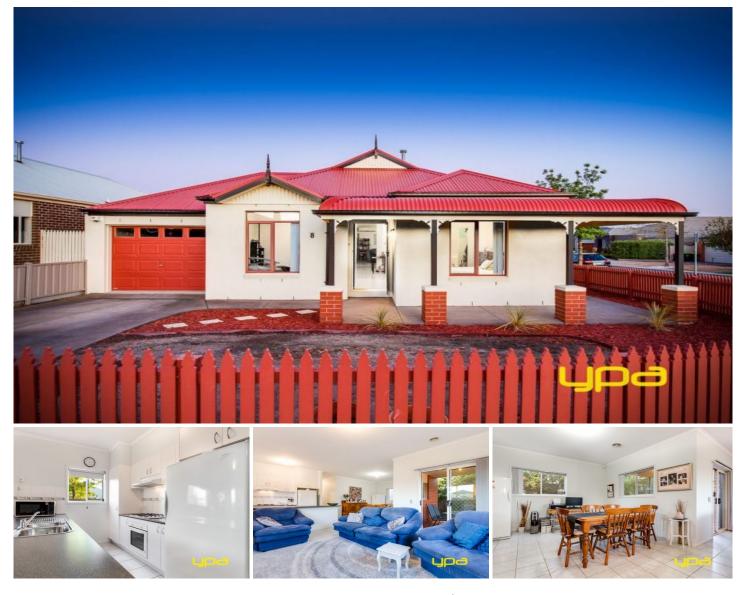

## 8 Verdon Avenue CAROLINE SPRINGS VIC

Within walking distance to schools, this pristine three bedrooms, two bathrooms corner cottage has easy access to Taylors Hill Village, Lake Caroline and freeways.

Positioned in a quiet location, this attractive home is ideal for first time buyers, families and investors.

A large porch introduces a generously proportioned layout where a central hall leads to a rear open plan living, dining and kitchen space. Tidy outdoor landscape back yard with a generous size alfresco gives plenty of room for private open space.

Tastefully decorated, the large kitchen displays quality appliances, tiled splashbacks and ample storage, while a generous servery is ideal for casual meal times. There are three bedrooms, all with built-in-robes. The master boasts