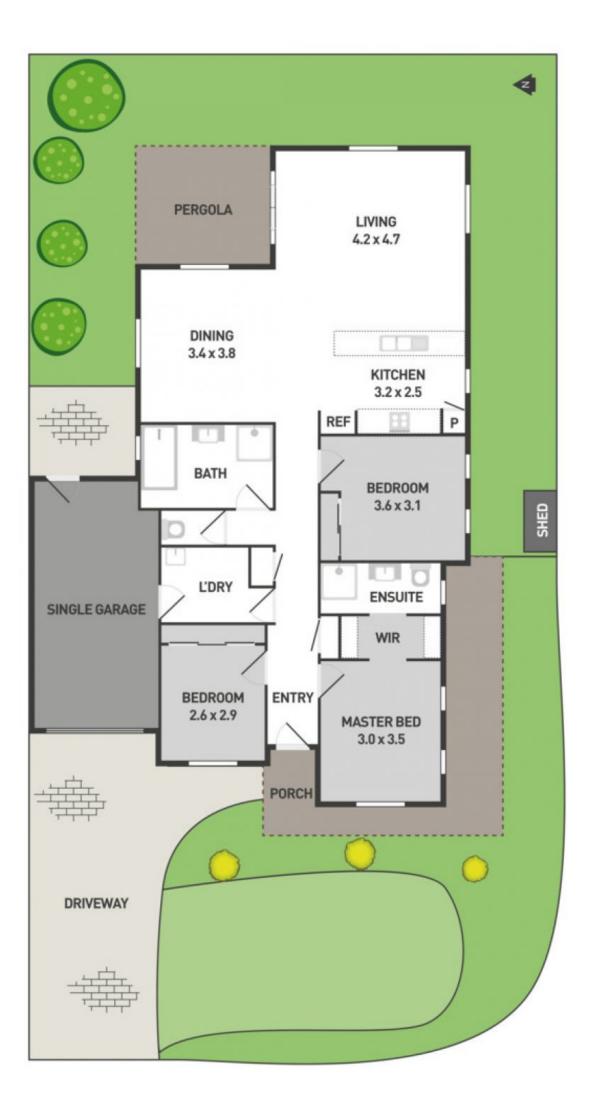

Positioned in a quiet location, this attractive home is ideal for first time buyers, families and investors.

A large porch introduces a generously proportioned layout where a central hall leads to a rear open plan living, dining and kitchen space. Tidy outdoor landscape back yard with a generous size alfresco gives plenty of room for private open space.

Tastefully decorated, the large kitchen displays quality appliances, tiled splashbacks and ample storage, while a generous servery is ideal for casual meal times. There are three bedrooms, all with built-in-robes. The master boasts

## 3 🛤 2 📛 1 🚘

Land Size : 329 sqm

View : https://www.ypa.com.au/7391203