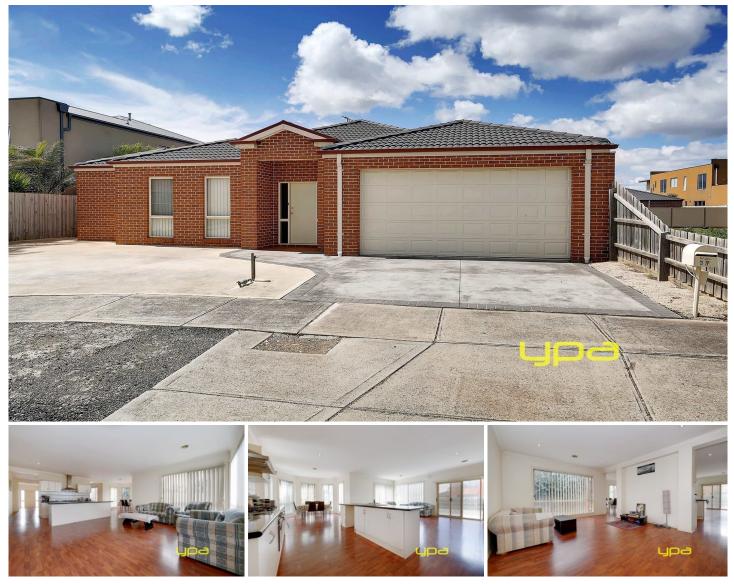

## 31 Willowood Court TAYLORS HILL VIC

Showcasing an impressive versatile family-focused open floor plan, ideally located for convenience.

This west-facing home is set on a block of approximately 629m2 and offers four large bedrooms (Master with full ensuite and WIR), separate formal living room, open living family meals area and bright central bathroom.

Other features include: ducted heating, gas cooktop, rangehood, double remote garage with internal access, stainless steel appliances, and more!

All this situated close to shops, public transportation, schools and child day-cares, call today to discuss more about this beautiful home.

## 4 🛤 2 🚔 2 🖨

Land Size : 629 sqm View : https://ww

: https://www.ypa.com.au/7391204