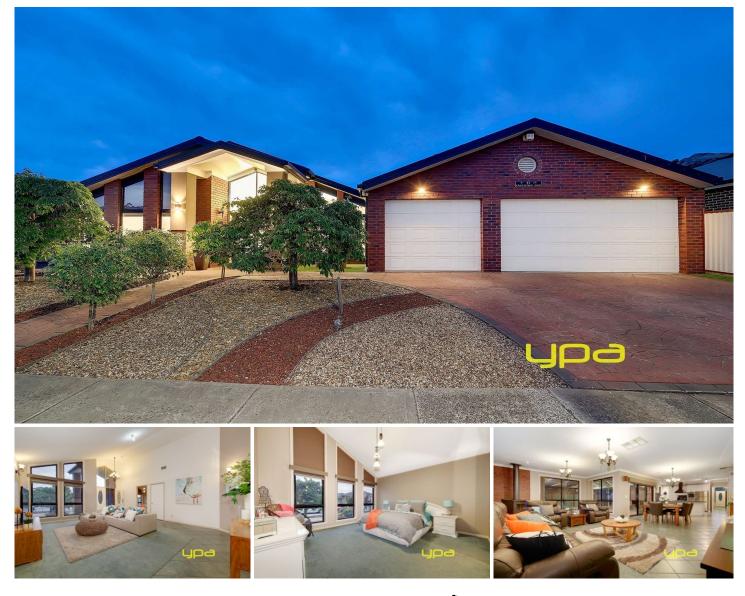

## 41 Chittenup Bend SYDENHAM VIC

Situated in a quiet location of Sydenham this property has everything a growing family needs. An easy stroll to the local train station, parklands, local shops and even Watergardens shopping centre.

This immaculate family home offers plenty of space and top-class fittings throughout.

Features: 4 great sized bedrooms plus an additional office/study, master with full ensuite including spa and WIR, large workable laundry, formal lounge with impressive cathedral ceilings leading through to the stunning vinyl wrap kitchen with semi walk-in pantry, adjoining tiled meals and family area with Coonara fireplace. Outside youll find a generous decked undercover entertaining area, neat gardens all this on a massive allotment measuring approximately 801m2.

## 4 🛤 2 📛 3 🚘

Land Size : 800 sqm

View : https://www.ypa.com.au/7391205