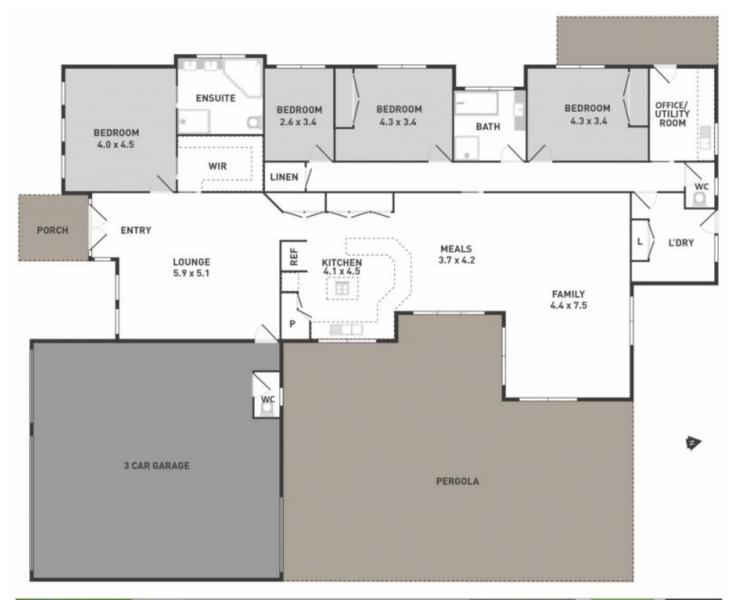

This immaculate family home offers plenty of space and top-class fittings throughout.

Features: 4 great sized bedrooms plus an additional office/study, master with full ensuite including spa and WIR, large workable laundry, formal lounge with impressive cathedral ceilings leading through to the stunning vinyl wrap kitchen with semi walk-in pantry, adjoining tiled meals and family area with Coonara fireplace. Outside youll find a generous decked undercover entertaining area, neat gardens all this on a massive allotment measuring approximately 801m2.

## 4 🛤 2 📛 3 🚘

Land Size : 800 sqm

View : https://www.ypa.com.au/7391205