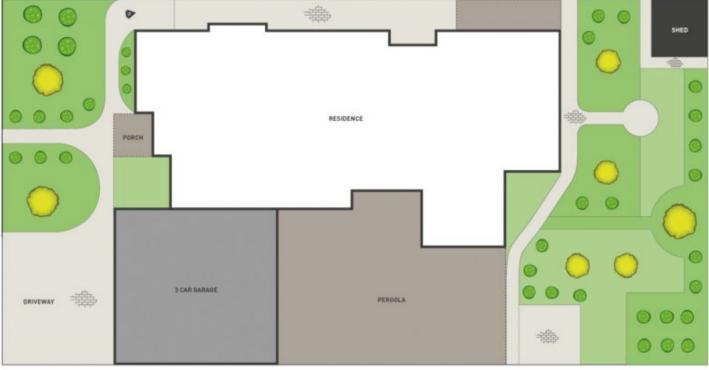

This immaculate family home offers plenty of space and top-class fittings throughout.

Features: 4 great sized bedrooms plus an additional office/study, master with full ensuite including spa and WIR, large workable laundry, formal lounge with impressive cathedral ceilings leading through to the stunning vinyl wrap kitchen with semi walk-in pantry, adjoining tiled meals and family area with Coonara fireplace. Outside youll find a generous decked undercover entertaining area, neat gardens all this on a massive allotment measuring approximately 801m2.

## 4 🛤 2 📛 3 🚘

Land Size : 800 sqm

View : https://www.ypa.com.au/7391205