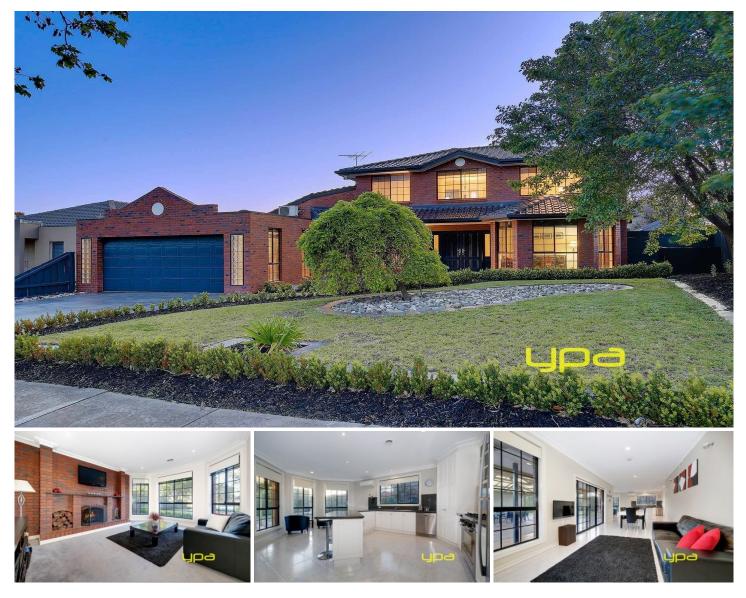

## 9 Royal Crescent HILLSIDE VIC

Set on one of Bellevue Estates deepest blocks of land, this immaculate two-level home provides an idyllic indoor/outdoor family lifestyle. Sitting on a generously sized allotment (approximately 903m2), this sophisticated 4 bedroom residence (master with full ensuite) offers a lifestyle of uncompromised space, style and convenience.

With modern features, attention to detail and showcasing high quality finishes that will suit a growing family. The open plan kitchen includes stainless steel appliances, granite benchtops and a brand new 900mm freestanding oven, ideal for your inner chef. If entertaining is high on the agenda, take advantage of the 10 square pergola out the back!

This home is conveniently located within walking distance to Bellevue Hill Shopping Centre, Sydenham-Hillside