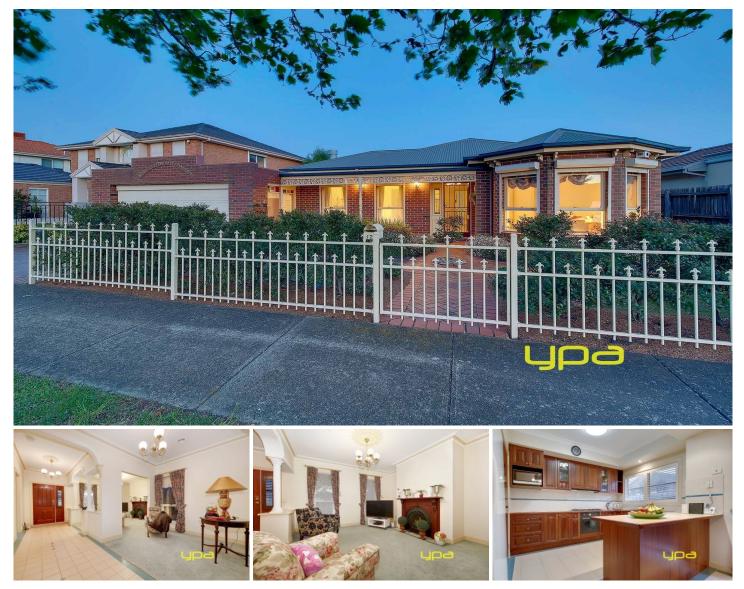

## 12 Tasman Crescent TAYLORS LAKES VIC

Meticulously maintained and presented, this tidy home is guaranteed to impress the fussiest of buyers. Offering 4 bedrooms, all with robes, master with WIR and ensuite.

Open lounge on entrance with decorative cornices leading to a sun-filled timber kitchen adjoining meals and living area plus an extra generous size rumpus room. Step outside to the undercover entertaining area looking out to a huge backyard leaving plenty of room for the kids to play.

Featuring loads of extras such as double garage on remote with a storage room and powder room, reverse cycle split system, ilve kitchen appliances, rollershutters, 3 toilets and more.

Situated on a great size allotment measuring approx. 666m2 and close to all amenities such as Watergardens