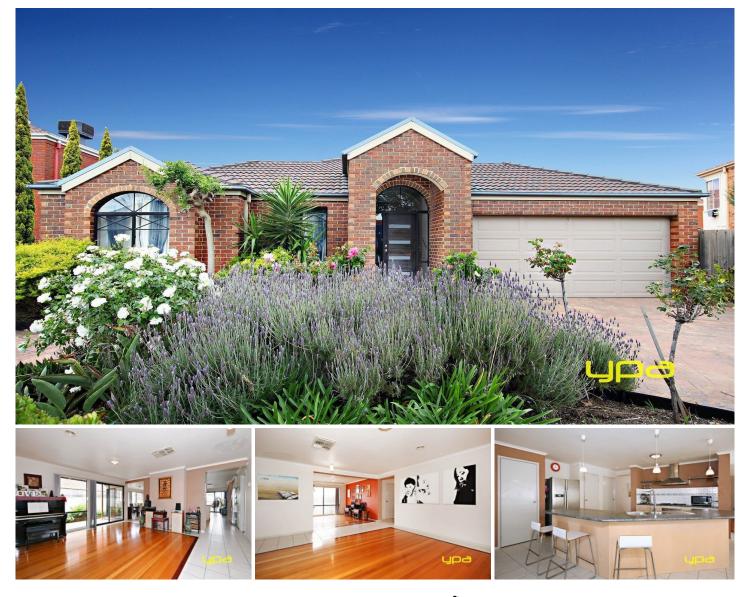

## 34 Nicholson Terrace TAYLORS HILL VIC

Situated in the fantastic area of Taylors Hill, positioned perfectly in a private and prime location sits this gorgeous home. Ideal for first home buyers looking to break into the ever-growing Taylors Hill market, or savvy investors needing a great addition to their portfolio.

Located just minutes from Primary Schools, High Schools, Shopping centres and Public Transport, allowing you with ease to get from Watergardens Town Centre to Caroline Springs Square.

Comprising of master bedroom with full ensuite, as well as walk in robe, the other 3 generous sized bedrooms also feature built in robes. This home offers a flowing floor plan; including two separate living areas and a separate open-space meals area. Outside you will be greeted by an undercover area that wraps around the house that is

## 4 🛤 2 📛 2 🖨

Land Size : 739 sqm

View : https://www.ypa.com.au/7391212