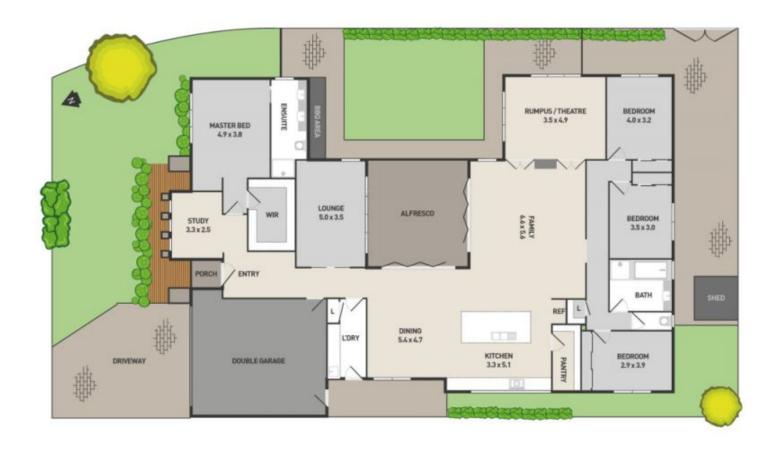

## 15 Flagstaff Lane TAYLORS HILL VIC

The pursuit of perfection has created this impressive engineered modern masterpiece that will be sure to have many admirers.

Showcasing a fantastic open plan layout with 9ft 12ft ceilings throughout & highlighted with solid hardwood timber floors, this magnificent home offers an extravagant open plan family living area, formal lounge, meals, family area with gas fire place & theatre room.

Offering four bedrooms plus open study from the master suite which is made perfect for relaxation and revival, ensuite finished with stone benches, double vanity & complimented by a generous size walk in robe. The other bedrooms are segregated & complimented with built in robes & are serviced by a light infused central bathroom & spa.